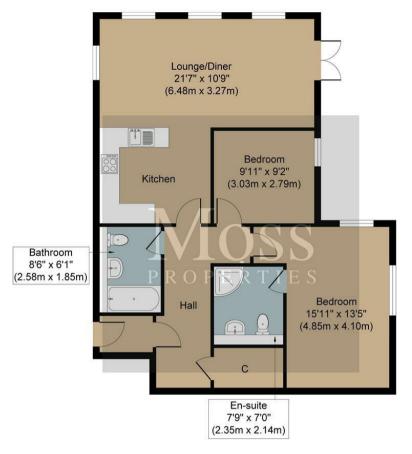

2 Bed Apartment

located in Milestone Court, Doncaster

Guide Price £250,000

Whilst every attempt has been made to ensure the accuracy of the floor plan contained here, measurements of doors, windows, rooms and any other items are approximate and no responsibility is taken for any error, omission or misstatement. This plan is for illustrative purposes only and should be used as such by any prospective purchaser. The services, systems and appliances shown have not been tested and no guarantee as to their openability or efficiency can be given.