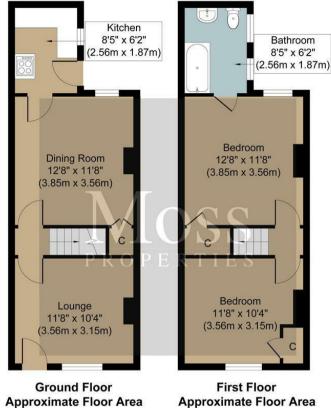

## DIRECTIONS

pproximate Floor Are 360 sq. ft (33.45 sq. m) First Floor pproximate Floor Area 360 sq. ft (33.45 sq. m)

Whilst every attempt has been made to ensure the accuracy of the floor plan contained here, measurements of doors, windows, coorns and any other terms are approximate and no responsibility is taken for any error, omission or misstatement. This plan is for illustruct purposes only and should be used as such by any prospective purchaser. The services, systems and appliances shown have not been tested and no guarantee as to their orgenative or efficiency can be given.