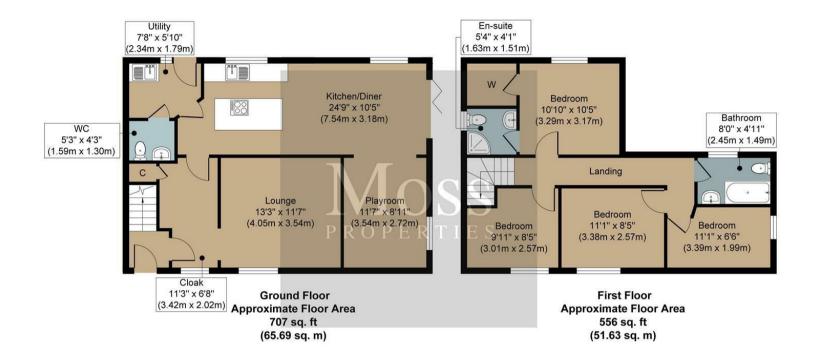

4 Bed House

located in North End Drive, Doncaster

Offers In The Region Of £300,000

WHACT

White Rose Way
Doncaster
South Yorkshire

E: info@mosspm.co.uk
T: 01302 730077
www.mosspm.co.uk

Whilst every attempt has been made to ensure the accuracy of the floor plan contained here, measurements of doors, windows, rooms and any other items are approximate and no responsibility is taken for any error, omission or misstatement. This plan is for illustrative purposes only and should be used as such by any prospective purchaser. The services, systems and appliances shown have not been tested and no guarantee as to their operability or efficiency can be given.