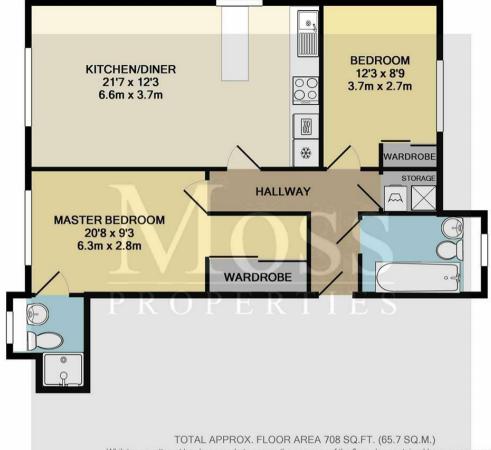

2 Bed Apartment

located in Brooke Court, Doncaster

£800 PCM

White Rose Way
Doncaster
South Yorkshire

E: info@mosspm.co.uk T: 01302 730077 www.mosspm.co.uk

Whilst every attempt has been made to ensure the accuracy of the floor plan contained here, measurements of doors, windows, rooms and any other items are approximate and no responsibility is taken for any error, omission, or mis-statement. This plan is for illustrative purposes only and should be used as such by any prospective purchaser. The services, systems and appliances shown have not been tested and no guarantee as to their operability or efficiency can be given

Made with Metropix ©2018