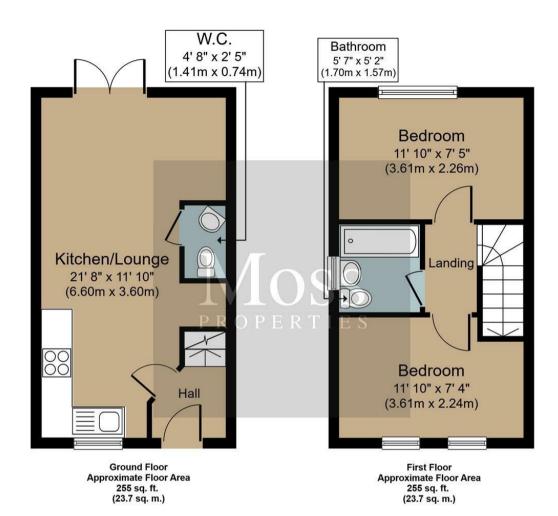

2 Bed House - End Terrace

located in President Place, Harworth

Price Guide £145,000

White Rose Way
Doncaster
South Yorkshire

E: info@mosspm.co.uk T: 01302 730077 www.mosspm.co.uk

Whilst every attempt has been made to ensure the accuracy of the floorplan contained here, measurements of doors, windows, rooms and any other items are approximate and no responsibility is steen for any error, omission or misstatement. This plan is for illustrative purposes only and should be used as such by any prospective purchaser. The services, systems and appliances shown have not been tested and no guarantee as to their operability or efficiency can be given.