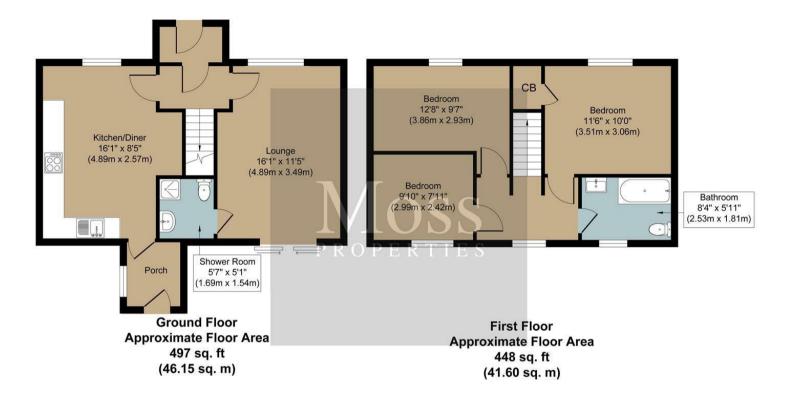

3 Bed House - Mid Terrace

located in Central Drive, Doncaster

Offers Over £130,000

Whilst every attempt has been made to ensure the accuracy of the floor plan contained here, measurements of doors, windows, coorns and any other terms are approximate and no responsibility is taken for any error, omission or misstatement. This plan is for illustruct purposes only and should be used as such by any prospective purchaser. The services, systems and appliances shown have not been tested and no guarantee as to their openability or efficiency can be given.