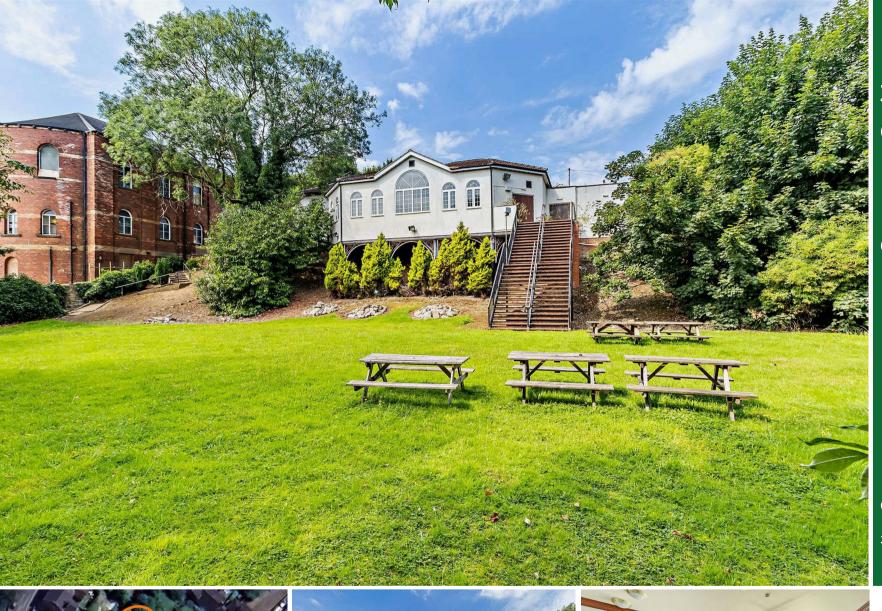

3 Bed Commercial

located in Chapel Lane, Doncaster

Offers In The Region Of £290,000

| Bathroom | C | Cupboard | Sedroom | St '9' x '9' y '9' | Sedroom | St '9' x '2' y '9' | Sedroom | Sedroo

Ground Floor Approximate Floor Area 6,895 sq. ft. (640.6 sq. m.) First Floor Approximate Floor Area 1,191 sq. ft. (110.6 sq. m.)