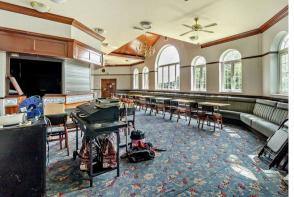

3 Bed Commercial

located in Chapel Lane, Doncaster

Offers In The Region Of £290,000

| Bathroom | C | Cupboard | Sedroom | St '9' x '9' y '9' | Sedroom | St '9' x '2' y '9' | Sedroom | Sedroo

Ground Floor Approximate Floor Area 6,895 sq. ft. (640.6 sq. m.) First Floor Approximate Floor Area 1,191 sq. ft. (110.6 sq. m.)