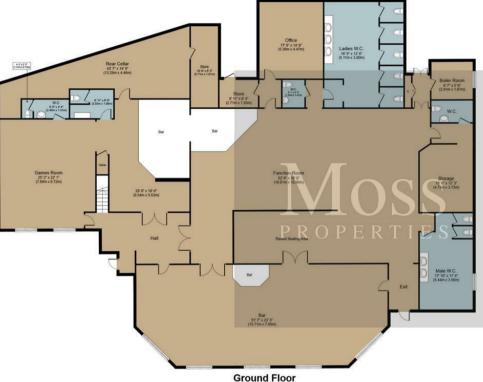

3 Bed Commercial

located in Chapel Lane, Doncaster

Offers In The Region Of £290,000

| Bathroom | C | Cupboard | Sedroom | St '9' x '9' y '9' | Sedroom | St '9' x '2' y '9' | Sedroom | Sedroo

Ground Floor Approximate Floor Area 6,895 sq. ft. (640.6 sq. m.) First Floor Approximate Floor Area 1,191 sq. ft. (110.6 sq. m.)

Whilst every attempt has been made to ensure the accuracy of the floorplan contained here, measurements of doors, windows, rooms and any other items are approximate and no responsibility is taken for any error, omission or misstatement. This plan is for illustrative purposes only and should be used as such by any prospective purchaser. The services, systems and appliances shown have not been tested and no guarantee as to their operability or efficiency can be given.