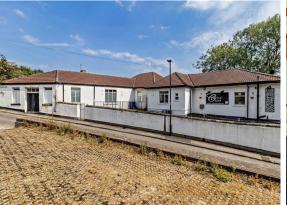

3 Bed Commercial

located in Chapel Lane, Doncaster

Offers In The Region Of £290,000

| Bathroom | C | Cupboard | Sedroom | St '9' x '9' y '9' | Sedroom | St '9' x '2' y '9' | Sedroom | Sedroo

Ground Floor Approximate Floor Area 6,895 sq. ft. (640.6 sq. m.) First Floor Approximate Floor Area 1,191 sq. ft. (110.6 sq. m.)