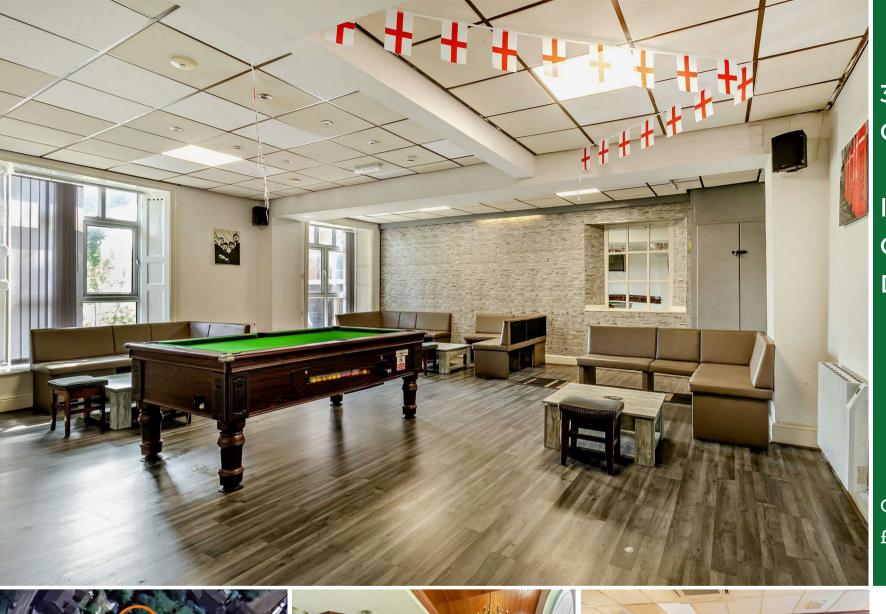

3 Bed Commercial

located in Chapel Lane, Doncaster

Offers In The Region Of £300,000

| Bathroom | C | Cupboard | Sedroom | St '9' x '9' y '9' | Sedroom | St '9' x '2' y '9' | Sedroom | Sedroo

Ground Floor Approximate Floor Area 6,895 sq. ft. (640.6 sq. m.) First Floor Approximate Floor Area 1,191 sq. ft. (110.6 sq. m.)