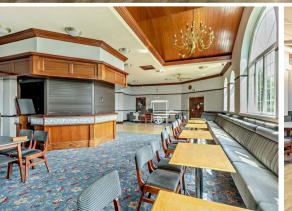

3 Bed Commercial

located in Chapel Lane, Doncaster

Offers In The Region Of £300,000

| Bathroom | C | Cupboard | Sedroom | St '9' x '9' y '9' | Sedroom | St '9' x '2' y '9' | Sedroom | Sedroo

Ground Floor Approximate Floor Area 6,895 sq. ft. (640.6 sq. m.) First Floor Approximate Floor Area 1,191 sq. ft. (110.6 sq. m.)