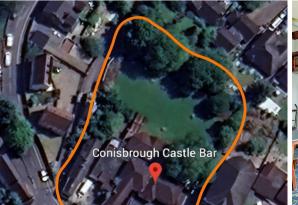

3 Bed Commercial

located in Chapel Lane, Doncaster

Offers In The Region Of £300,000

| Bathroom | C | Cupboard | Sedroom | St '9' x '9' y '9' | Sedroom | St '9' x '2' y '9' | Sedroom | Sedroo

Ground Floor Approximate Floor Area 6,895 sq. ft. (640.6 sq. m.) First Floor Approximate Floor Area 1,191 sq. ft. (110.6 sq. m.)