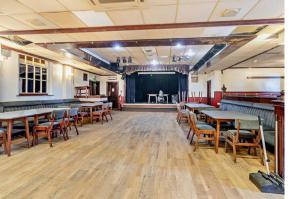

3 Bed Commercial

located in Chapel Lane, Doncaster

Offers In The Region Of £300,000

| Bathroom | C | Cupboard | Sedroom | St '9' x '9' y '9' | Sedroom | St '9' x '2' y '9' | Sedroom | Sedroo

Ground Floor Approximate Floor Area 6,895 sq. ft. (640.6 sq. m.) First Floor Approximate Floor Area 1,191 sq. ft. (110.6 sq. m.)