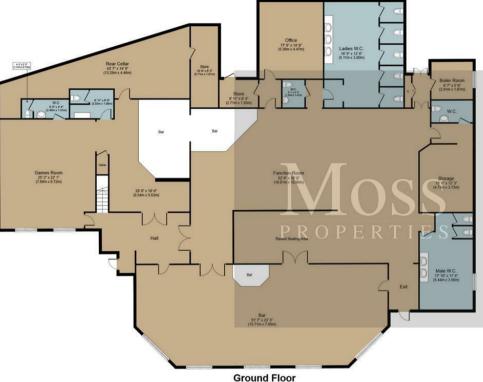

3 Bed Commercial

located in Chapel Lane, Doncaster

Offers In The Region Of £300,000

| Bathroom | C | Cupboard | Sedroom | St '9' x '9' y '9' | Sedroom | St '9' x '2' y '9' | Sedroom | Sedroo

Ground Floor Approximate Floor Area 6,895 sq. ft. (640.6 sq. m.) First Floor Approximate Floor Area 1,191 sq. ft. (110.6 sq. m.)