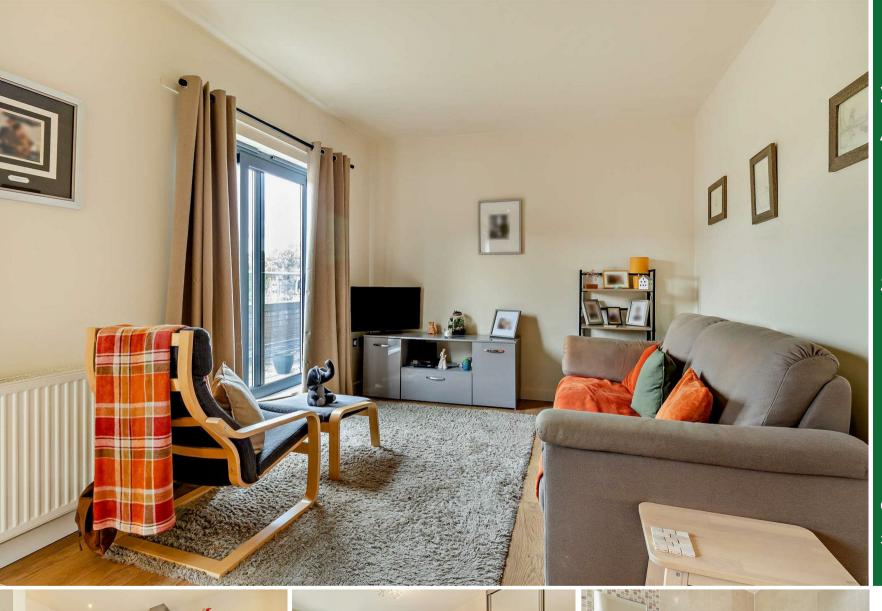

2 Bed Apartment

located in Middlewood Rise, Sheffield

Offers In The Region Of £150,000

Third Floor Approximate Floor Area 532 sq. ft. (49.5 sq. m.)

Whilst every attempt has been made to ensure the accuracy of the floor plan contained here, measurements of doors, windows, rooms and any other terms are approximate and no responsibility is taken for any error, cmission or misstatement. This plan is for illustrative purposes only and should be used as such by any prospective purchaser. The services, systems and appliances shown have not been tested and no guarantee as to their operability or efficiency can be given.