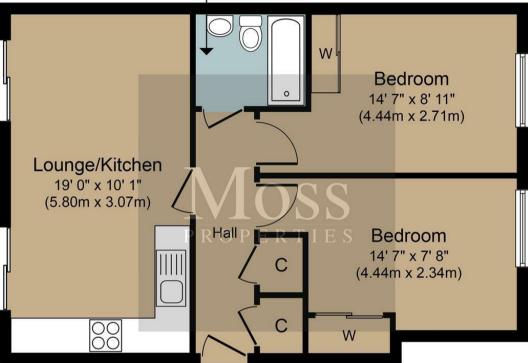

2 Bed Apartment

located in Middlewood Rise, Sheffield

Offers In The Region Of £150,000

Third Floor Approximate Floor Area 532 sq. ft. (49.5 sq. m.)

Whilst every attempt has been made to ensure the accuracy of the floor plan contained here, measurements of doors, windows, rooms and any other terms are approximate and no responsibility is taken for any error, cmission or misstatement. This plan is for illustrative purposes only and should be used as such by any prospective purchaser. The services, systems and appliances shown have not been tested and no guarantee as to their operability or efficiency can be given.