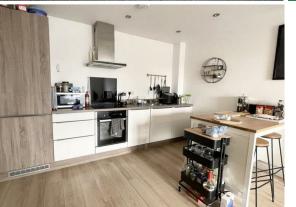

1 Bed
Apartment
located in White
Rose Way

£750 PCM

TOTAL FLOOR AREA: 393 sq.ft. (36.5 sq.m.) approx.

White every attempt has been made to ensure the accuracy of the floorpian contained here, measurements of clorce, undrose, norms and any other term are approximate and not responsibility is steen for any error, omission or mis-statement. The plan is for illustrative purposes only and should be used as such by any prospective purchaser. The services, systems and applicances shown have not been tested and no guarantee as to their operability or efficiency can be given.