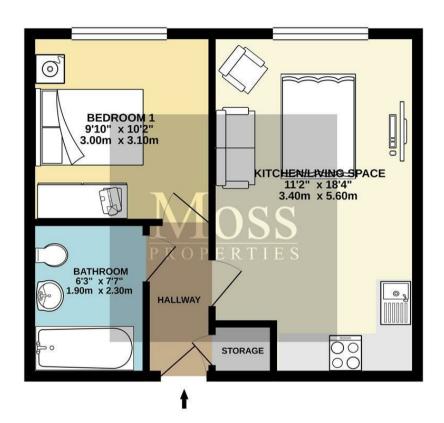

1 Bed
Apartment
located in White
Rose Way

£750 PCM

TOTAL FLOOR AREA: 393 sq.ft. (36.5 sq.m.) approx.

White every attempt has been made to ensure the accuracy of the floorpian contained here, measurements of clorce, undrose, norms and any other term are approximate and not responsibility is steen for any error, omission or mis-statement. The plan is for illustrative purposes only and should be used as such by any prospective purchaser. The services, systems and applicances shown have not been tested and no guarantee as to their operability or efficiency can be given.