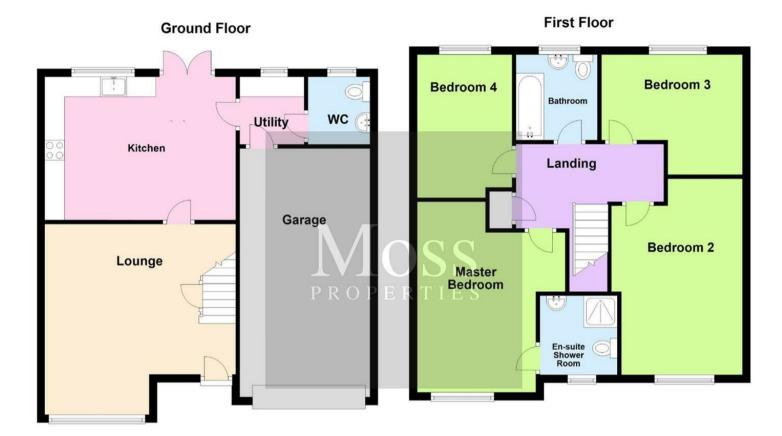

4 Bed House

located in Newland Avenue, Rotherham

Guide Price £270,000

White Rose Way
Doncaster
South Yorkshire

E: info@mosspm.co.uk T: 01302 730077 www.mosspm.co.uk

Whilst every attempt has been made to ensure the accuracy of the floor plan contained here, measurements of doors, windows, rooms and any other items are approximate and no responsibility is taken for any error, omission or misstatement. This plan is for illustrative purposes only and should be used as such by any prospective purchaser. The services, systems and appliances shown have not been tested and no guarantee as to their openability or efficiency can be given.