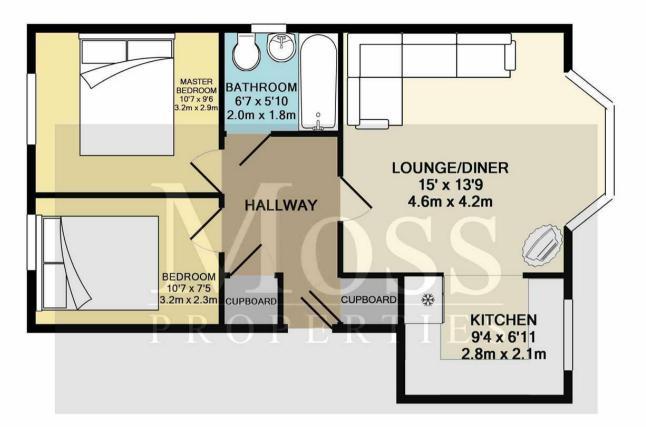

## TOTAL APPROX. FLOOR AREA 552 SQ.FT. (51.2 SQ.M.)

Whilst every attempt has been made to ensure the accuracy of the floor plan contained here, measurements of doors, windows, rooms and any other items are approximate and no responsibility is taken for any error, omission, or mis-statement. This plan is for illustrative purposes only and should be used as such by any prospective purchaser. The services, systems and appliances shown have not been tested and no guarantee as to their operability or efficiency can be given