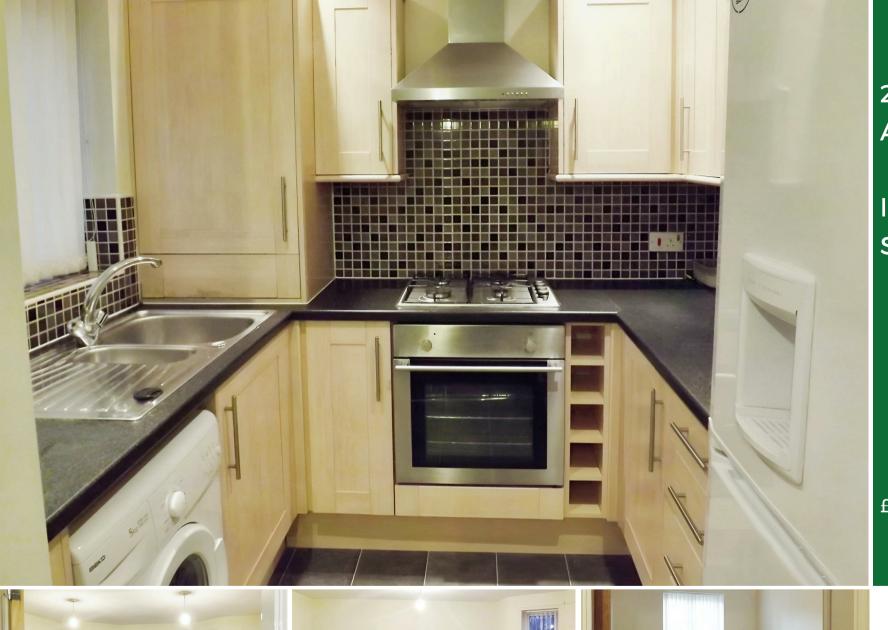

2 Bed Apartment

located in Sheraton Court,

£750 PCM







## TOTAL APPROX. FLOOR AREA 552 SQ.FT. (51.2 SQ.M.)

Whilst every attempt has been made to ensure the accuracy of the floor plan contained here, measurements of doors, windows, rooms and any other items are approximate and no responsibility is taken for any error, omission, or mis-statement. This plan is for illustrative purposes only and should be used as such by any prospective purchaser. The services, systems and appliances shown have not been tested and no guarantee as to their operability or efficiency can be given

Made with Metropix ©2017



DIRECTIONS

COMTACT

White Rose Way
Doncaster
South Yorkshire

E: info@mosspm.co.uk T: 01302 730077 www.mosspm.co.uk