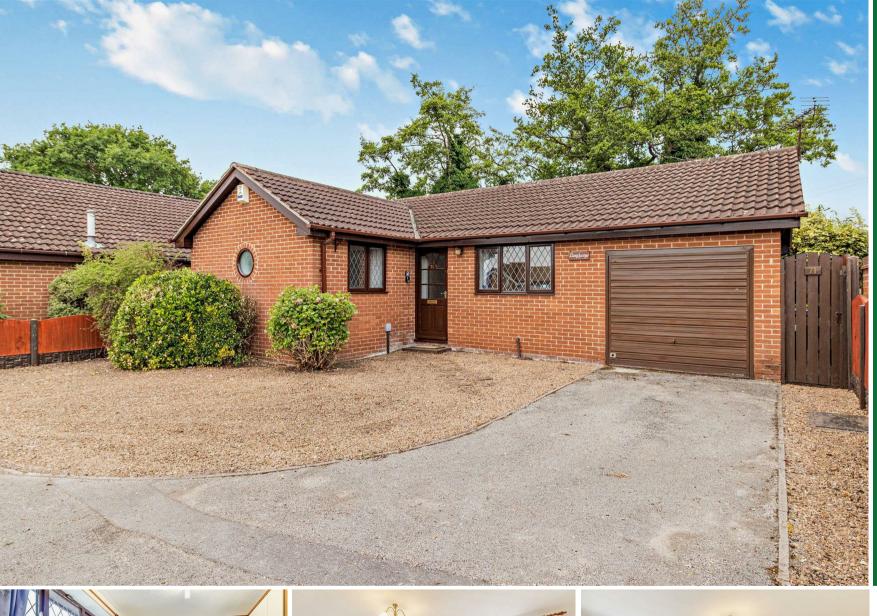

2 Bed Bungalow -Detached

located in Clayworth Drive, Doncaster

Guide Price £200,000