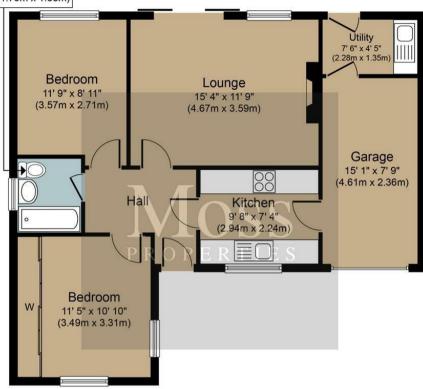

## Approximate Floor Area 749 sq. ft.

Whilst every attempt has been made to ensure the accuracy of the floorplan contained here, measurements of doors, windows, rooms and any other Items are approximate and no responsibility is taken for any error, omission or misstatement. This plan is for illustrative purposes only and should be used as such by any prospective purchaser. The services, systems and appliances shown have not been tested and no guarantee as to their operability or efficiency can be given.