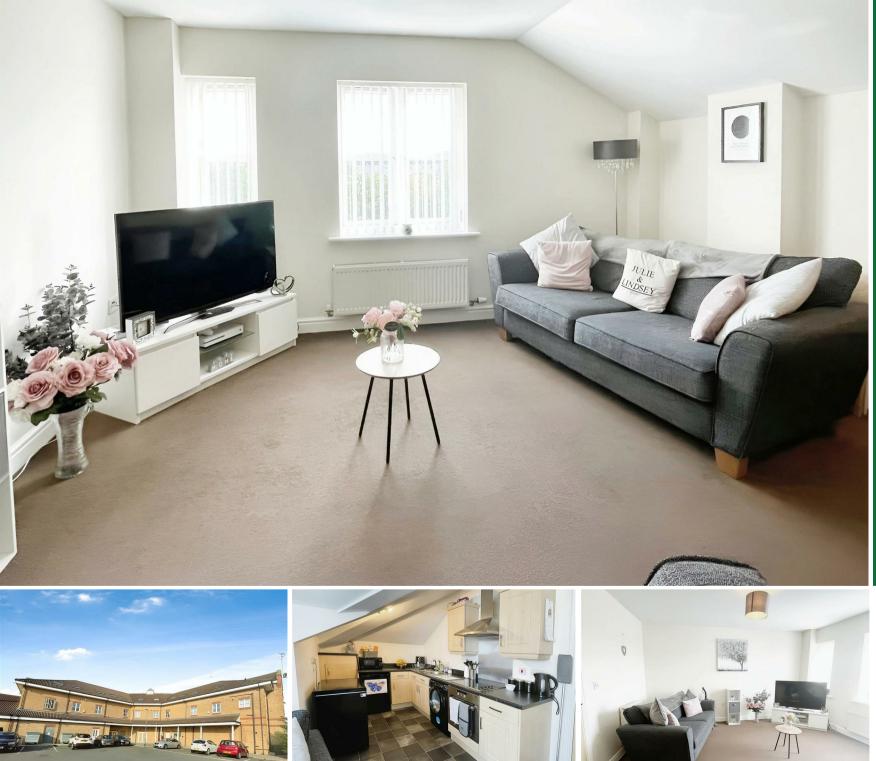

2 Bed Apartment located in

£725 PCM



## GROUND FLOOR 366 sq.ft. (34.0 sq.m.) approx.



## TOTAL FLOOR AREA : 366 sq.ft. (34.0 sq.m.) approx.

Whilst every attempt has been made to ensure the accuracy of the floorplan contained here, measurements of doors, windows, rooms and any other items are approximate and no responsibility is taken for any error, omission or mis-statement. This pain is for illustrative purposes only and should be used as such by any prospective purchaser. The services, systems and appliances shown have not been tested and no guarantee as to their operability or efficiency can be given. Made with Metropix @2021



## DIRECTIONS

## CONTACT

White Rose Way Doncaster South Yorkshire

E: info@mosspm.co.uk T: 01302 730077 www.mosspm.co.uk