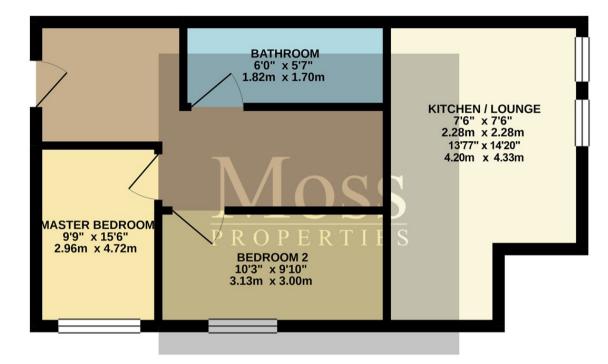

## GROUND FLOOR 366 sq.ft. (34.0 sq.m.) approx.

## TOTAL FLOOR AREA : 366 sq.ft. (34.0 sq.m.) approx.

Whilst every attempt has been made to ensure the accuracy of the floorplan contained here, measurements of doors, windows, rooms and any other items are approximate and no responsibility is taken for any error, omission or mis-statement. This pain is for illustrative purposes only and should be used as such by any prospective purchaser. The services, systems and appliances shown have not been tested and no guarantee as to their operability or efficiency can be given. Made with Metropix @2021