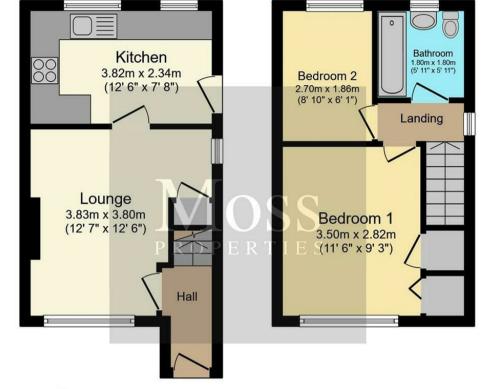

2 Bed House

located in Oakwell Drive, Doncaster

Price Guide £130,000

**Ground Floor** 

**First Floor** 

Whilst every attempt has been made to ensure the accuracy of the floorpha contained here, measurements of doors, windows, rooms and any other floors are approximate and no responsibility is taken for any error, omission or misstatement. This plan is for illustrative purposes only and should be used as such by any prospective purchaser. The services, systems and appliances shown have not been tested and no guarantee as to their elerability or efficiency can be given.