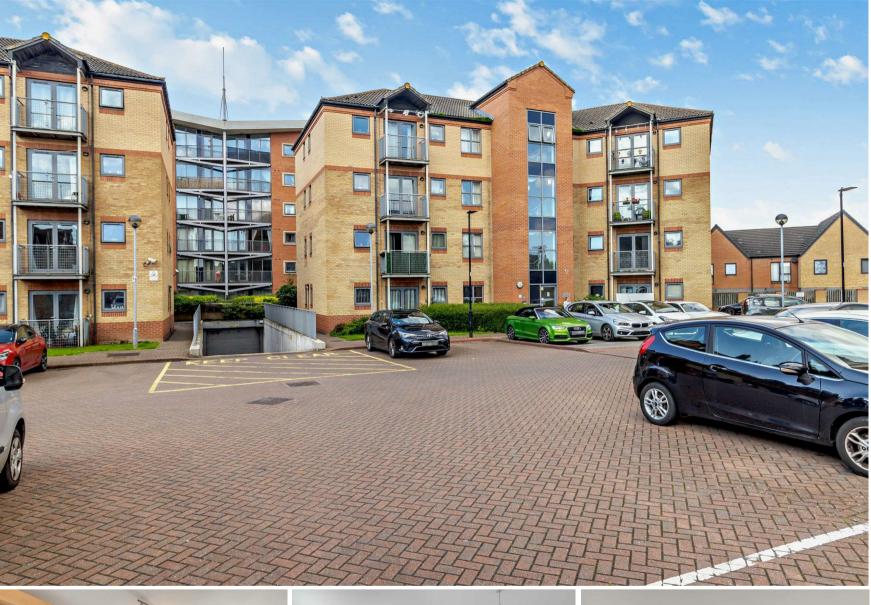

2 Bed Flat located in

£850 PCM









## THIRD FLOOR 899 sq.ft. (83.5 sq.m.) approx.



## TOTAL FLOOR AREA: 899 sq.ft. (83.5 sq.m.) approx.

Whilst every attempt has been made to ensure the accuracy of the floorplant contained here, measurements of doors, windows, rooms and any other items are approximate and no responsibility is baken for any error, or the prospective purchaser. The services, systems and applicances shown have not been tested and no guarantee as to their operability or efficiency can be given.

Made with Mercupor 40024



## DIRECTIONS

COMTACT

White Rose Way
Doncaster
South Yorkshire

E: leads@mosspm.co.uk
T: 01302 730077
www.mosspm.co.uk