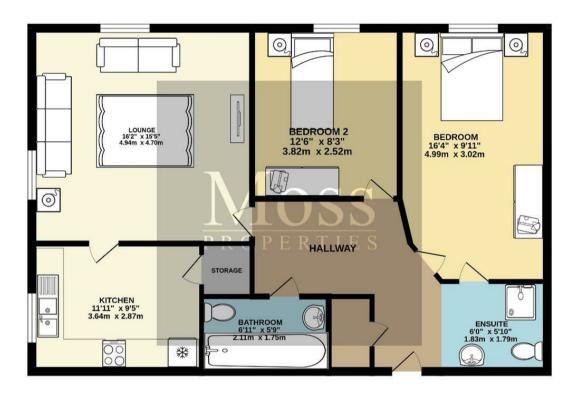

## THIRD FLOOR 899 sq.ft. (83.5 sq.m.) approx.

## TOTAL FLOOR AREA: 899 sq.ft. (83.5 sq.m.) approx.

Whilst every attempt has been made to ensure the accuracy of the floorplant contained here, measurements of doors, windows, rooms and any other items are approximate and no responsibility is baken for any error, or the prospective purchaser. The services, systems and applicances shown have not been tested and no guarantee as to their operability or efficiency can be given.