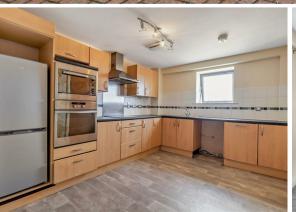

2 Bed Flat located in

£850 PCM









## THIRD FLOOR 899 sq.ft. (83.5 sq.m.) approx.



## TOTAL FLOOR AREA: 899 sq.ft. (83.5 sq.m.) approx.

Whilst every attempt has been made to ensure the accuracy of the floorplant contained here, measurements of doors, windows, rooms and any other items are approximate and no responsibility is baken for any error, or the prospective purchaser. The services, systems and applicances shown have not been tested and no guarantee as to their operability or efficiency can be given.

Made with Mercupor 40024



## DIRECTIONS

COMTACT

White Rose Way
Doncaster
South Yorkshire

E: leads@mosspm.co.uk
T: 01302 730077
www.mosspm.co.uk