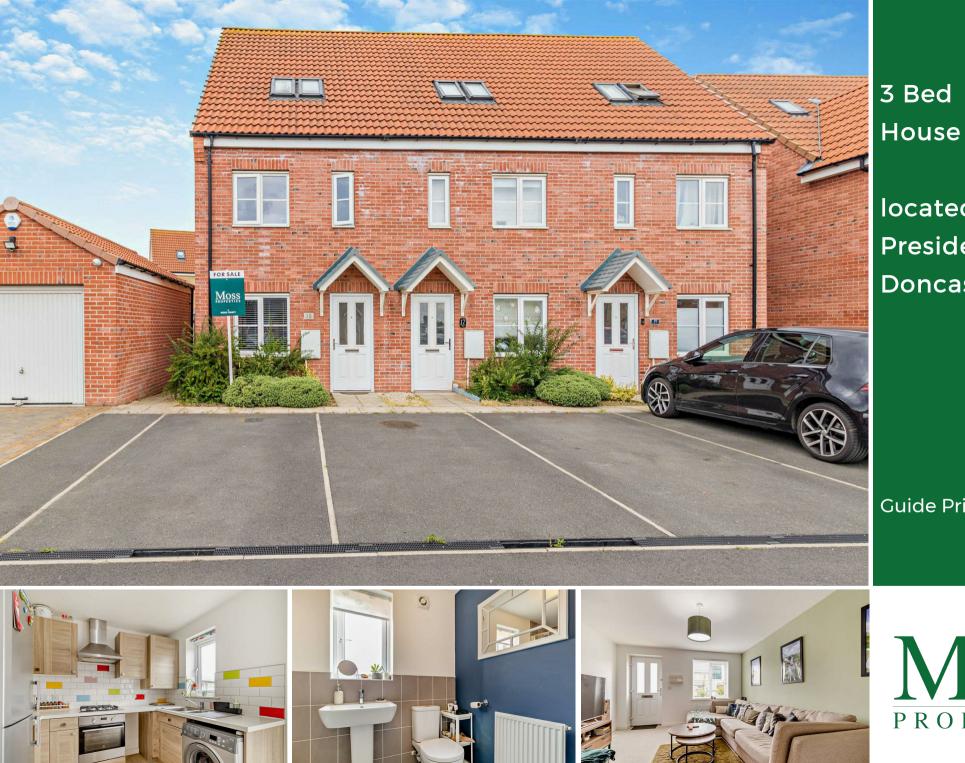

located in President Place, Doncaster

Guide Price £170,000

309 sq. ft. (28.7 sq. m.)

W.C.

Whilst every attempt has been made to ensure the accuracy of the floorplan contained here, measurements of doos, whows, rooms and any other leaves are approximate and no responsibility is taken for any error, omission or misstatement. This plan is for illustrative purposes only and should be used as such by any prospective purchaser. The service, systems and ang paliances shown have not been tested and no guarantee as to their operability or efficiency can be given.