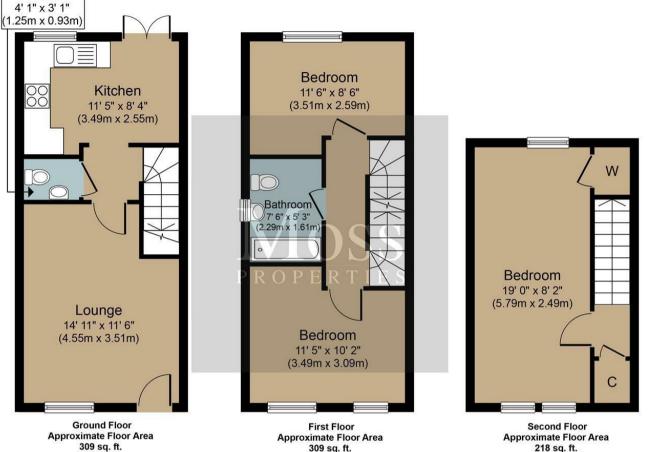

located in President Place, Doncaster

Guide Price £170,000

309 sq. ft. (28.7 sq. m.)

W.C.

Whilst every attempt has been made to ensure the accuracy of the floorplan contained here, measurements of doos, whows, rooms and any other leaves are approximate and no responsibility is taken for any error, omission or misstatement. This plan is for illustrative purposes only and should be used as such by any prospective purchaser. The service, systems and ang paliances shown have not been tested and no guarantee as to their operability or efficiency can be given.

(28.7 sq. m.)

(20.3 sq. m.)

White Rose Way Doncaster South Yorkshire

E: info@mosspm.co.uk T: 01302 730077 www.mosspm.co.uk

Moss PROPERTIES