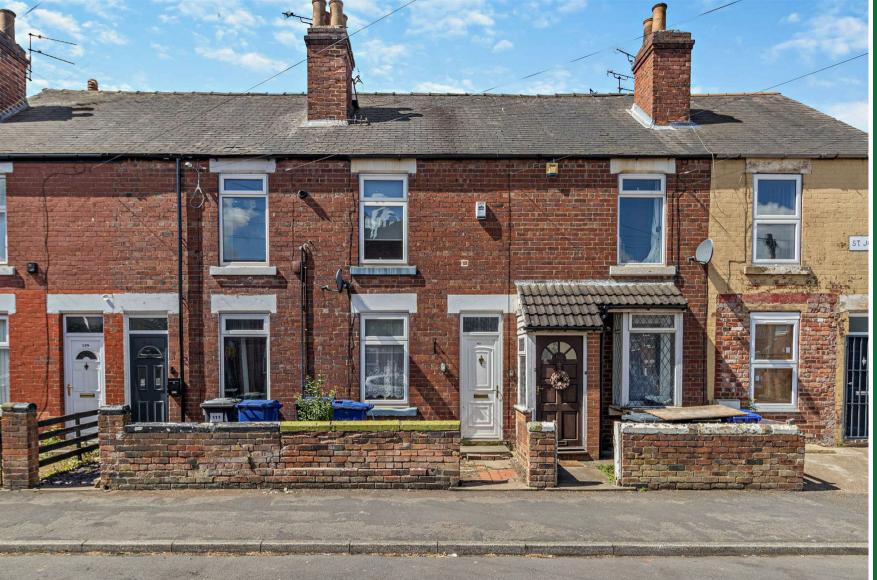

Moss properties

2 Bed House - Mid Terrace located in Balby

Guide Price £90,000

Ground Floor Approximate Floor Area 351 sq. ft. (32.6 sq. m.) First Floor Approximate Floor Area 351 sq. ft. (32.6 sq. m.)

Whilst every attempt has been made to ensure the accuracy of the floorplan contained here, measurements of doors, windows, rooms and any other items are approximate and no responsibility is taken for any error, omission or misstatement. This plan is for illustative purposes only and should be used as such by any prospective purchaser. The services, systems and appliances shown have not been tested and no guarantee as to their operability or efficiency can be given.