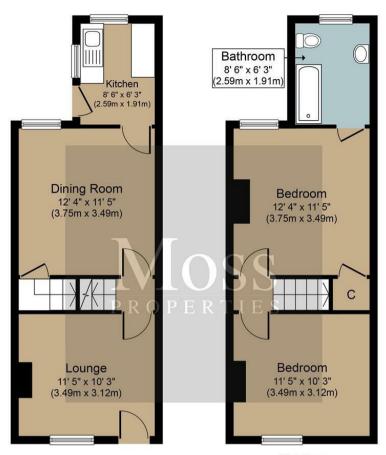

Moss properties

2 Bed House - Mid Terrace located in Balby

Guide Price £90,000

Ground Floor Approximate Floor Area 351 sq. ft. (32.6 sq. m.) First Floor Approximate Floor Area 351 sq. ft. (32.6 sq. m.)

Whilst every attempt has been made to ensure the accuracy of the floorplan contained here, measurements of doors, windows, rooms and any other items are approximate and no responsibility is taken for any error, omission or misstatement. This plan is for illustative purposes only and should be used as such by any prospective purchaser. The services, systems and appliances shown have not been tested and no guarantee as to their operability or efficiency can be given.