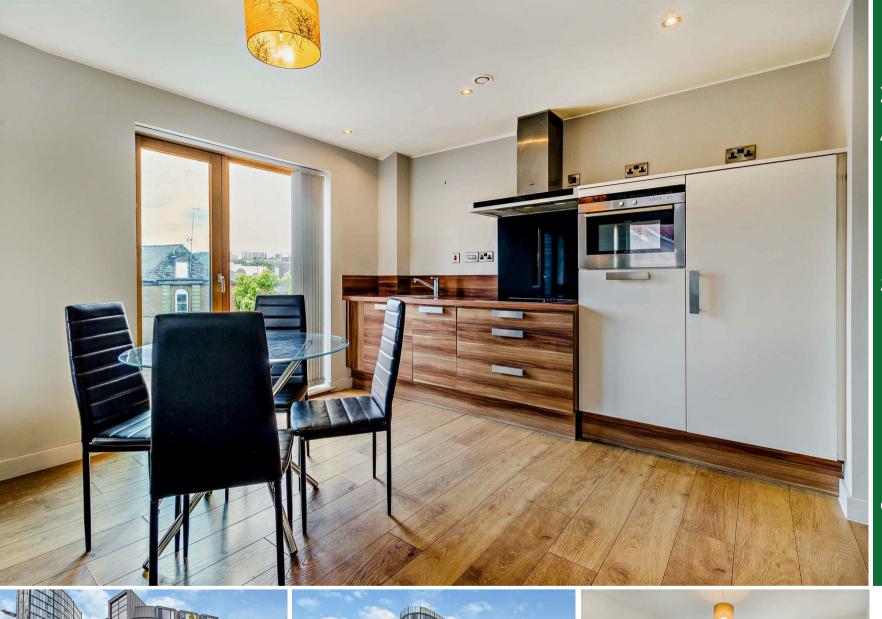

2 Bed Apartment

located in Blonk Street, Sheffield

Guide Price £120,000

White Rose Way
Doncaster
South Yorkshire

E: info@mosspm.co.uk T: 01302 730077 www.mosspm.co.uk

Third Floor Approximate Floor Area 652 sq. ft. (60.5 sq. m.)