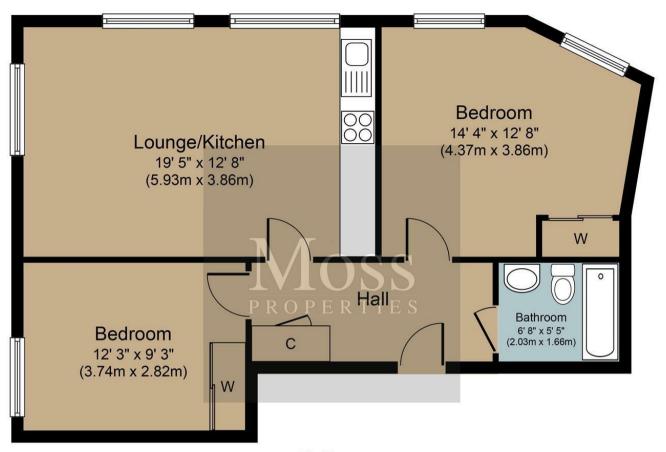

2 Bed Apartment

located in Blonk Street, Sheffield

Guide Price £120,000

White Rose Way
Doncaster
South Yorkshire

E: info@mosspm.co.uk T: 01302 730077 www.mosspm.co.uk

Third Floor Approximate Floor Area 652 sq. ft. (60.5 sq. m.)

Whilst every attempt has been made to ensure the accuracy of the floorplan contained here, measurements of doors, windows, rooms and any other items are approximate and no responsibility is taken for any error, omission or misstatement. This plan is for illustrative purposes only and should be used as such by any prospective purchaser. The services, systems and appliances shown have not been tested and no guarantee as to their operability or efficiency can be given.