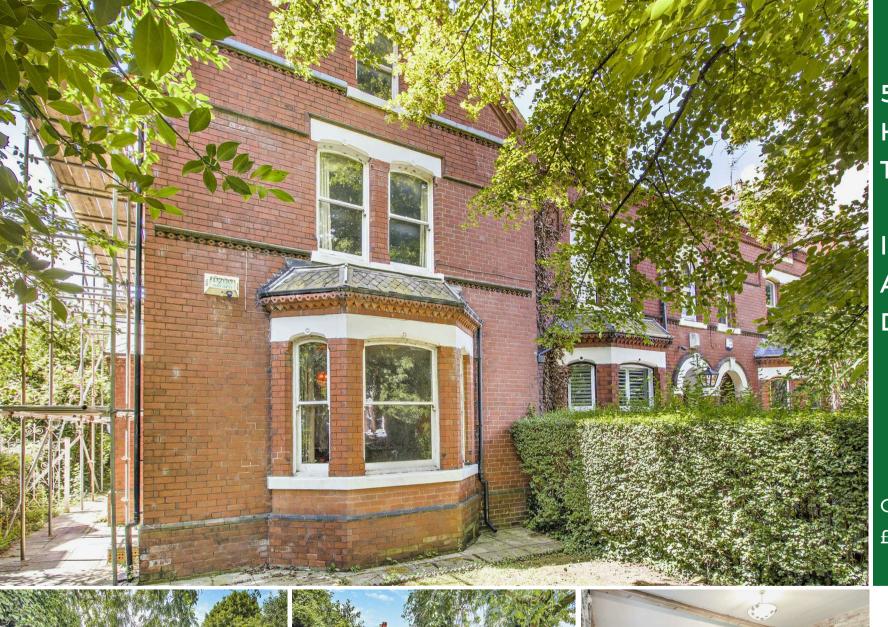

5 Bed House - End Terrace

located in Auckland Road, Doncaster

Offers In The Region Of £240,000

White Rose Way
Doncaster
South Yorkshire

E: info@mosspm.co.uk T: 01302 730077 www.mosspm.co.uk

Cellar Approximate Floor Area 339 sq. ft. (31.4 sq. m.)