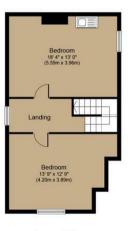

First Floor Approximate Floor Area 783 sq. ft. (72.7 sq. m.)

Whilst every attempt has been made to ensure the accuracy of the floorplan contained here, measurements of doors, windows, rooms and any other items are approximate and no responsibility is taken for any error, omission or misstatement. This plan is for illustrative purposes only and should be used as such by any prospective purchaser. The services, systems and appliances shown have not been tested and no guarantee as to their operability or efficiency can be given.