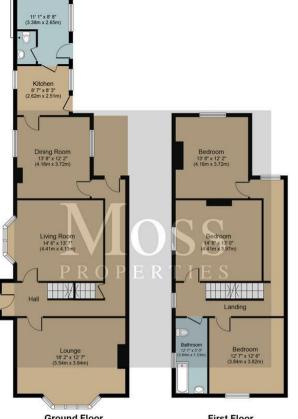

5 Bed House - End Terrace

located in Auckland Road, Doncaster

Offers In The Region Of £240,000

White Rose Way
Doncaster
South Yorkshire

E: info@mosspm.co.uk T: 01302 730077 www.mosspm.co.uk

Cellar Approximate Floor Area 339 sq. ft. (31.4 sq. m.)