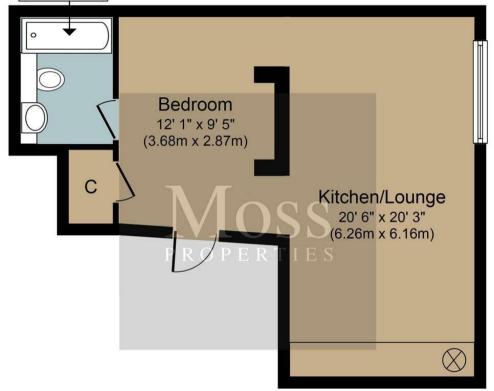

1 Bed Studio located in

Guide Price £90,000

Third Floor Flat Approximate Floor Area 388 sq. ft. (36.1 sq. m.)

Whilst every attempt has been made to ensure the accuracy of the floorplan contained here, measurements of doors, windows, rooms and any other items are approximate and no responsibility is taken for any error, omission or misstatement. This plan is for illustrative purposes only and should be used as such by any prospective purchaser. The services, systems and appliances shown have not been tested and no guarantee as to their operability or efficiency can be given.