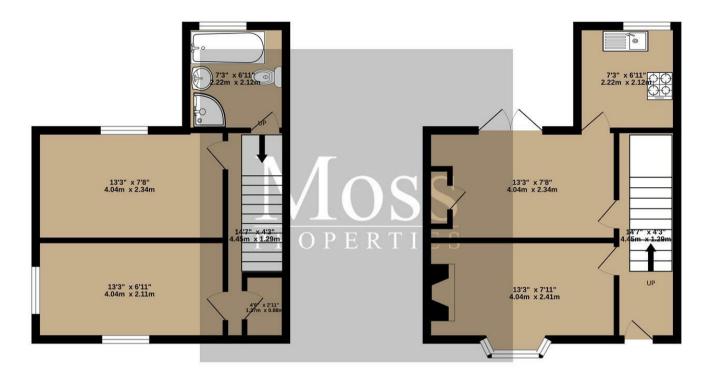

2 Bed House - Mid Terrace located in Hyde Park

**GROUND FLOOR** 

20MTACT

White Rose Way
Doncaster
South Yorkshire

E: leads@mosspm.co.uk T: 01302 730077 www.mosspm.co.uk

Whilst every attempt has been made to ensure the accuracy of the floorplan contained here, measurements of doors, windows, rooms and any other items are approximate and no responsibility is taken for any error, omission or mis-statement. This plan is for illustrative purposes only and should be used as such by any prospective purchaser. The services, systems and appliances shown have not been tested and no guarantee as to their operability or efficiency an be given.

Made with Metropix ©2023