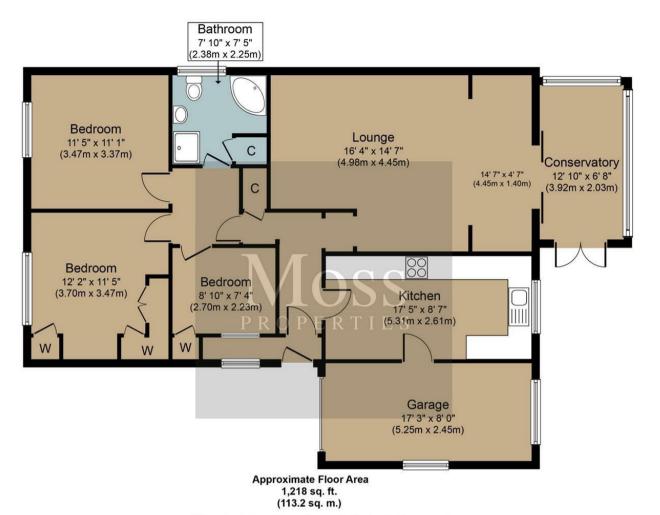

3 Bed House -Detached located in Bessacarr

Guide Price £180,000

White Rose Way
Doncaster
South Yorkshire

E: info@mosspm.co.uk T: 01302 730077 www.mosspm.co.uk

Whilst every attempt has been made to ensure the accuracy of the floorplan contained here, measurements of doors, windows, rooms and any other items are approximate and no responsibility is taken for any error, omission or misstatement. This plan is for illustrative purposes only and should be used as such by any prospective purchaser. The services, systems and appliances shown have not been tested and no guarantee as to their operability or efficiency can be given.