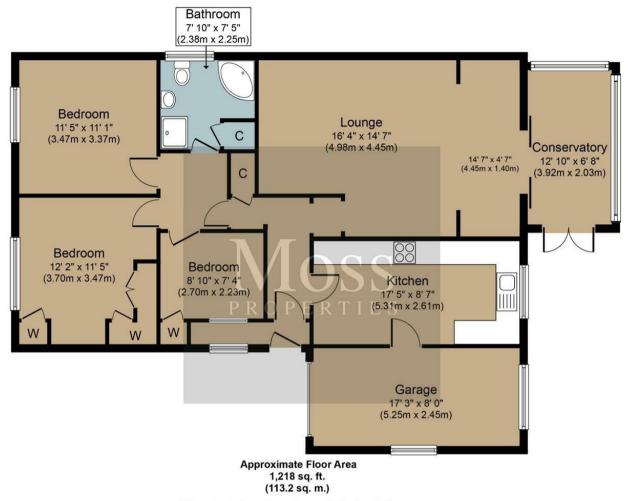

3 Bed House -Detached located in Bessacarr

Guide Price £180,000

White Rose Way
Doncaster
South Yorkshire

E: leads@mosspm.co.uk T: 01302 730077 www.mosspm.co.uk

Whilst every attempt has been made to ensure the accuracy of the floorplan contained here, measurements of doors, windows, rooms and any other items are approximate and no responsibility is taken for any error, omission or misstatement. This plan is for illustrative purposes only and should be used as such by any prospective purchaser. The services, systems and appliances shown have not been tested and no guarantee as to their operability or efficiency can be given.