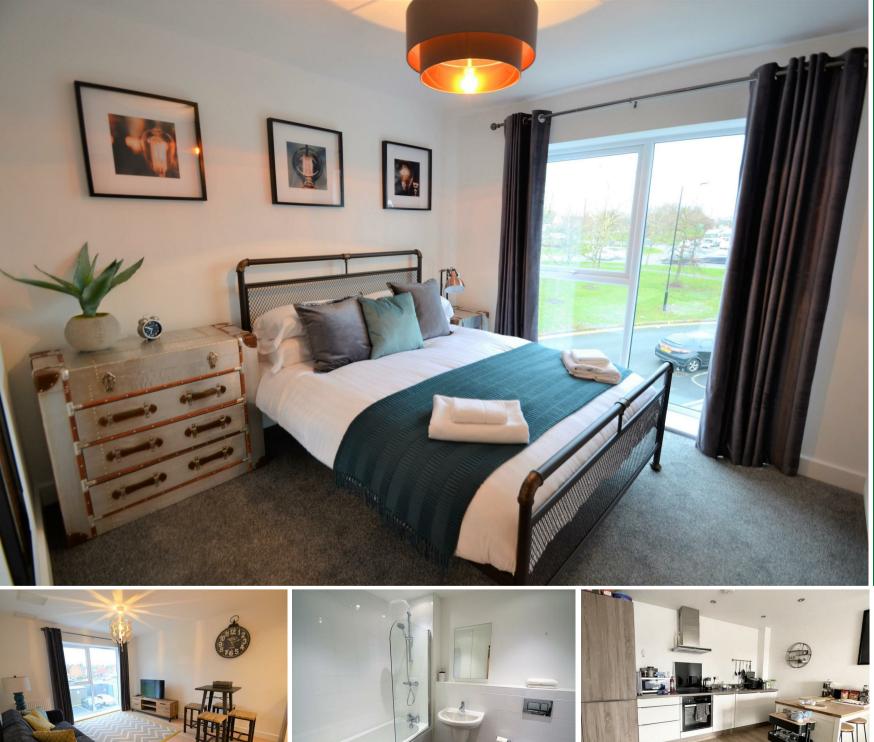

1 Bed Apartment located in White Rose Way

£750 PCM



## FIRST FLOOR APARTMENT 393 sq.ft. (36.5 sq.m.) approx.





TOTAL FLOOR AREA: 393 sq.1, (36 5 sq.m.) approx. We have water the beam index fermion beaucracy of the foregoin contained here, maintenents, discore, water base index fermional beaucracy of the foregoin contained here, maintenents, discore, waters, or and any offer term are approximate and the responsibility is taken for any error, prospective purchase. The service, system and applications shown have not been taked and to gaurantee the service, system and applications with any offer term in the service of the service term Memory and the service shown have not been taked and to gaurantee the Memory and Memory and the service term Memory and term Memory and the service term