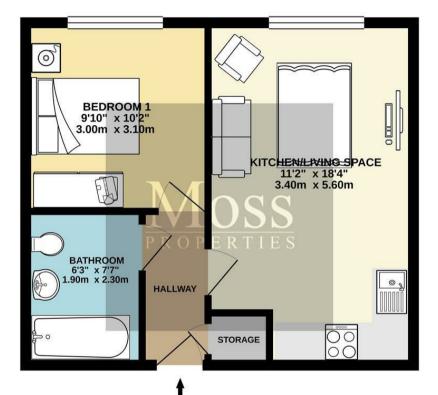

## FIRST FLOOR APARTMENT 393 sq.ft. (36.5 sq.m.) approx.

TOTAL FLOOR AREA: 393 sq.1, (36 5 sq.m.) approx. We have water the beam index fermion beaucracy of the foregoin contained here, maintenents, discore, water base index fermional beaucracy of the foregoin contained here, maintenents, discore, waters, or and any offer term are approximate and the responsibility is taken for any error, prospective purchase. The service, system and applications shown have not been taked and to gaurantee the service, system and applications with any offer term in the service of the service term Memory and the service shown have not been taked and to gaurantee the Memory and Memory and the service term Memory and term Memory and the service term Memory and term Memory and term Memory and the service term Memory and term