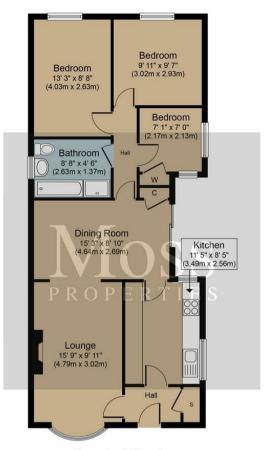

3 Bed Bungalow -Detached

located in Elmdale Drive, Edenthorpe

Offers Over £270,000

White Rose Way
Doncaster
South Yorkshire

E: info@mosspm.co.uk T: 01302 730077 www.mosspm.co.uk

Approximate Floor Area 812 sq. ft. (75.4 sq. m.)

Whilst every attempt has been made to ensure the accuracy of the floorplan contained here, measurements of doors, windows, rooms and any other items are approximate and no responsibility is taken for any error, omission or misstatement. This plan is for illustrative purposes only and should be used as such by any prospective purchaser. The services, systems and appliances shown have not been tested and no guarantee as to their operability or efficiency can be given.