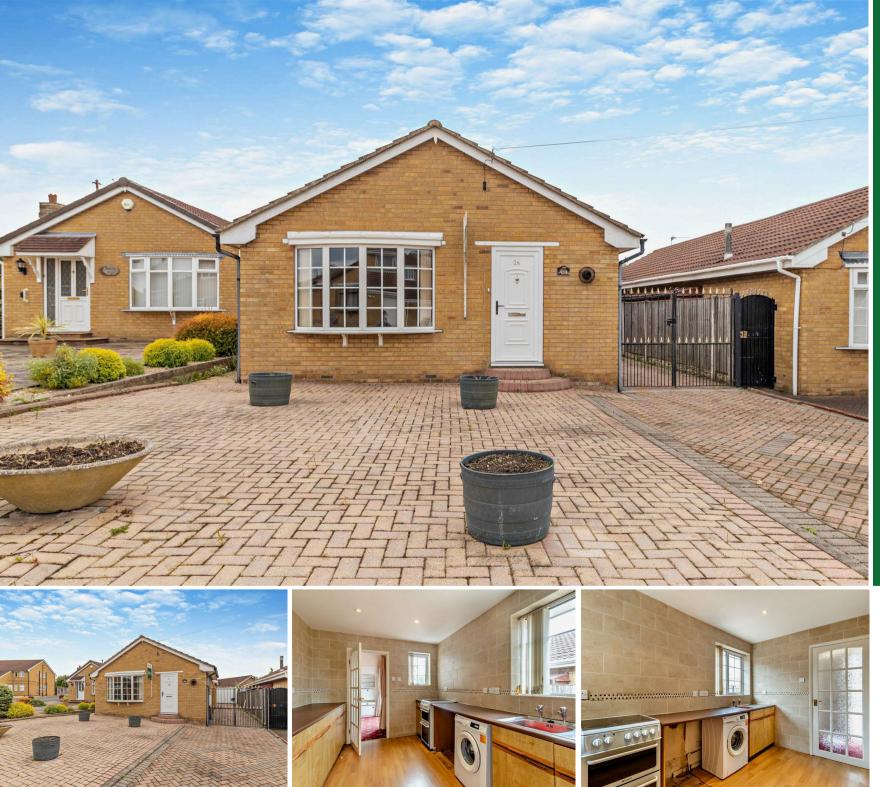

3 Bed Bungalow -Detached located in

Offers Over £270,000

DIRECTIONS

812 sq. ft. (75.4 sq. m.)

Whilst every attempt has been made to ensure the accuracy of the floorplan contained here, measurements of doors, windows, rooms and any other items are approximate and no responsibility is taken for any error, omission or misstatement. This plan is for illustative purposes only and should be used as such by any prospective purchaser. The services, systems and appliances shown have not been tested and no guarantee as to their operability or efficiency can be given.