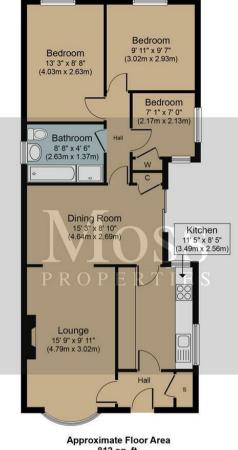

3 Bed Bungalow -Detached located in

Offers Over £270,000

DIRECTIONS

812 sq. ft. (75.4 sq. m.)

Whilst every attempt has been made to ensure the accuracy of the floorplan contained here, measurements of doors, windows, rooms and any other items are approximate and no responsibility is taken for any error, omission or misstatement. This plan is for illustative purposes only and should be used as such by any prospective purchaser. The services, systems and appliances shown have not been tested and no guarantee as to their operability or efficiency can be given.