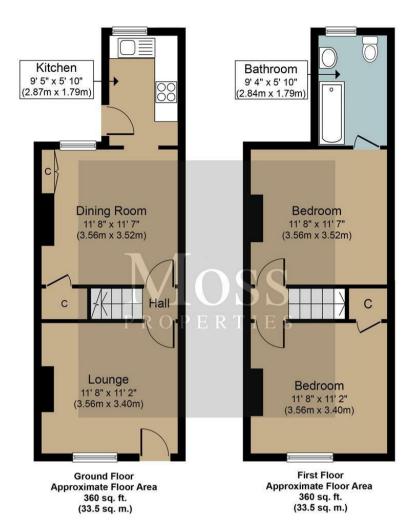

2 Bed House - Mid Terrace located in

Offers Over £90,000

White Rose Way
Doncaster
South Yorkshire

E: leads@mosspm.co.uk T: 01302 730077 www.mosspm.co.uk

Whilst every attempt has been made to ensure the accuracy of the floorplan contained here, measurements of doors, windows, rooms and any other items are approximate and no responsibility is taken for any error, omission or misstatement. This plan is for illustrative purposes only and should be used as such by any prospective purchaser. The services, systems and appliances shown have not been tested and no guarantee as to their operability or efficiency can be given.