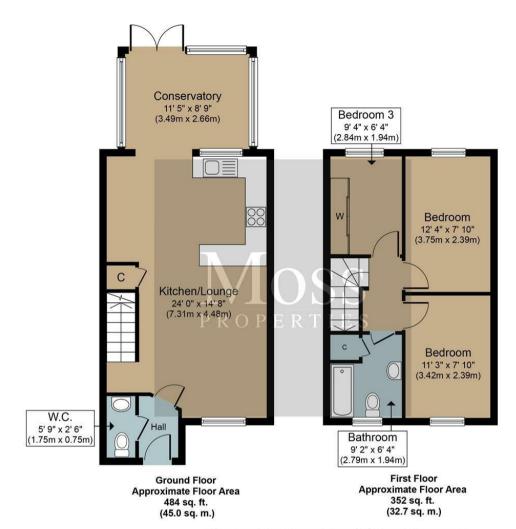

3 Bed House - Semi-Detached

located in Town End Drive, Doncaster

Offers Over £220,000

White Rose Way
Doncaster
South Yorkshire

E: info@mosspm.co.uk T: 01302 730077 www.mosspm.co.uk

Whilst every attempt has been made to ensure the accuracy of the floorplan contained here, measurements of doors, windows, rooms and any other items are approximate and no responsibility is taken for any error, omission or misstatement. This plan is foll illustrative purposes only and should be used as such by any prospective purchaser. The services, systems and appliances shown have not been tested and no guarantee as to their operability or efficiency can be given.