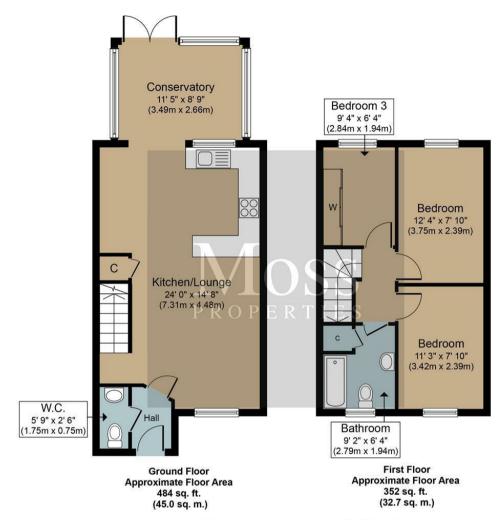

3 Bed House - Semi-Detached located in

Guide Price £230,000

White Rose Way
Doncaster
South Yorkshire

E: leads@mosspm.co.uk T: 01302 730077 www.mosspm.co.uk

Whilst every attempt has been made to ensure the accuracy of the floorplan contained here, measurements of doors, windows, rooms and any other Items are approximate and no responsibility is taken for any error, omission or misstatement. This plan is for illustrative purposes only and should be used as such by any prospective purchaser. The services, systems and appliances shown have not been tested and no guarantee as to their openability or efficiency can be given.