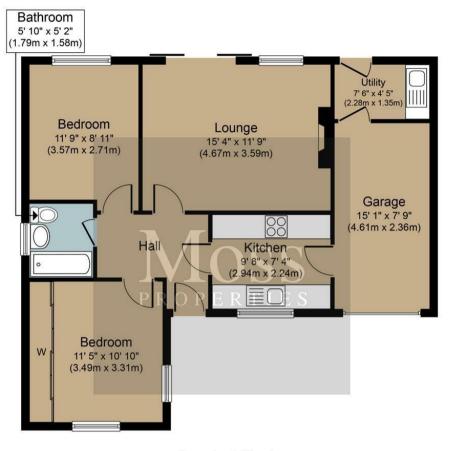

2 Bed Bungalow -Detached located in Bessacarr

Offers In The Region Of £250,000

Approximate Floor Area 749 sq. ft.

Whilst every attempt has been made to ensure the accuracy of the floorplan contained here, measurements of doors, windows, rooms and any other items are approximate and no responsibility is taken for any error, omission or misstatement. This plan is for illustrative purposes only and should be used as such by any prospective purchaser. The services, systems and appliances shown have not been tested and no guarantee as to their operability or efficiency can be given.