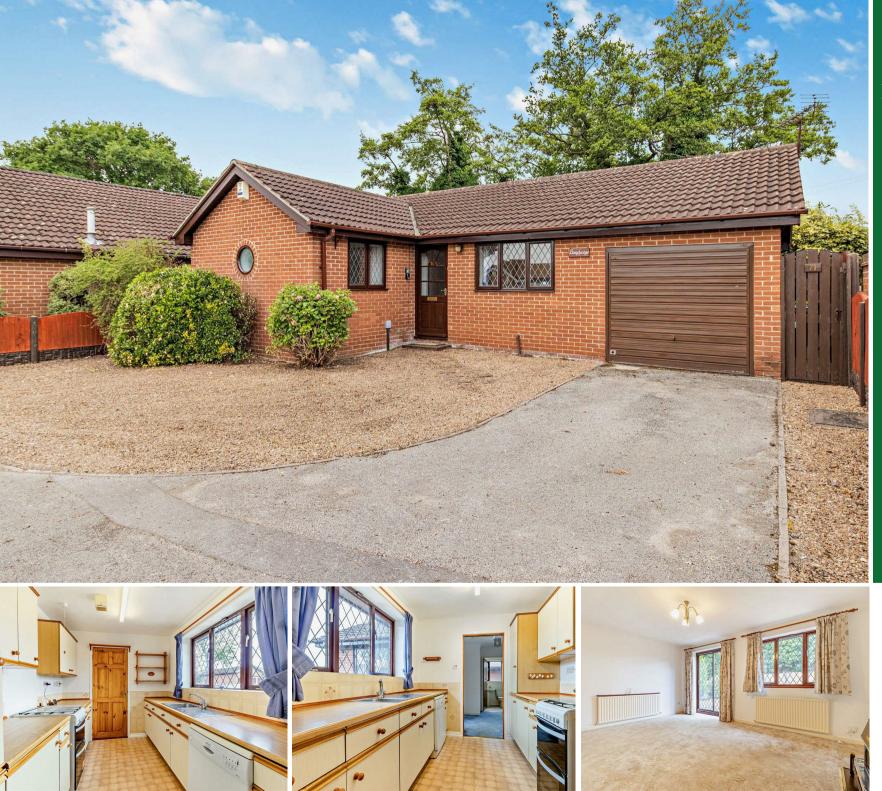

2 Bed Bungalow -Detached located in Bessacarr

Offers In The Region Of £250,000

Approximate Floor Area 749 sq. ft.

Whilst every attempt has been made to ensure the accuracy of the floorplan contained here, measurements of doors, windows, rooms and any other items are approximate and no responsibility is taken for any error, omission or misstatement. This plan is for illustrative purposes only and should be used as such by any prospective purchaser. The services, systems and appliances shown have not been tested and no guarantee as to their operability or efficiency can be given.