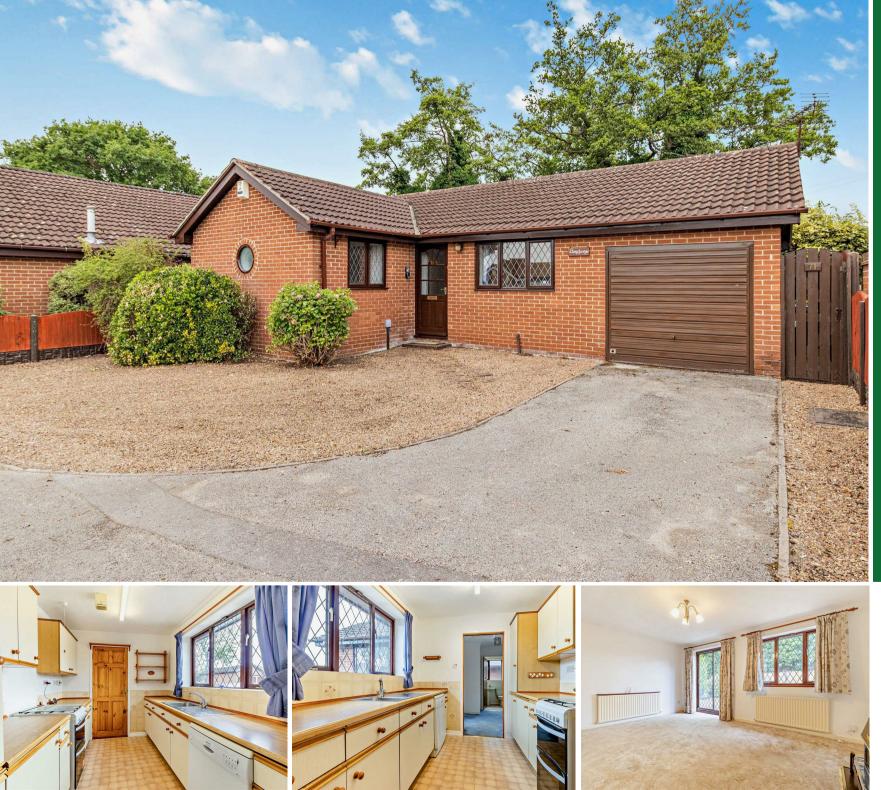

2 Bed Bungalow -Detached located in Bessacarr Guide Price £230,000

Approximate Floor Area 749 sq. ft.

Whilst every attempt has been made to ensure the accuracy of the floorplan contained here, measurements of doors, windows, rooms and any other items are approximate and no responsibility is taken for any error, omission or misstatement. This plan is for illustrative purposes only and should be used as such by any prospective purchaser. The services, systems and appliances shown have not been tested and no guarantee as to their operability or efficiency can be given.