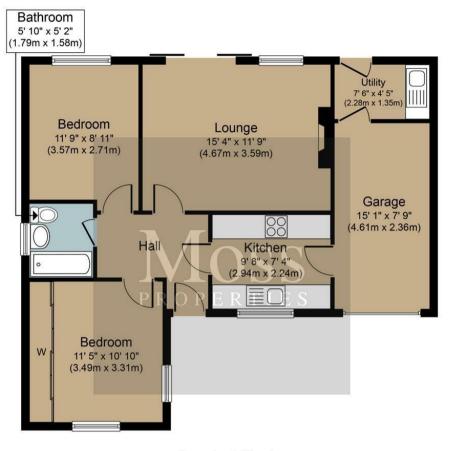

2 Bed Bungalow -Detached located in Bessacarr Guide Price £230,000

Approximate Floor Area 749 sq. ft.

Whilst every attempt has been made to ensure the accuracy of the floorplan contained here, measurements of doors, windows, rooms and any other items are approximate and no responsibility is taken for any error, omission or misstatement. This plan is for illustrative purposes only and should be used as such by any prospective purchaser. The services, systems and appliances shown have not been tested and no guarantee as to their operability or efficiency can be given.