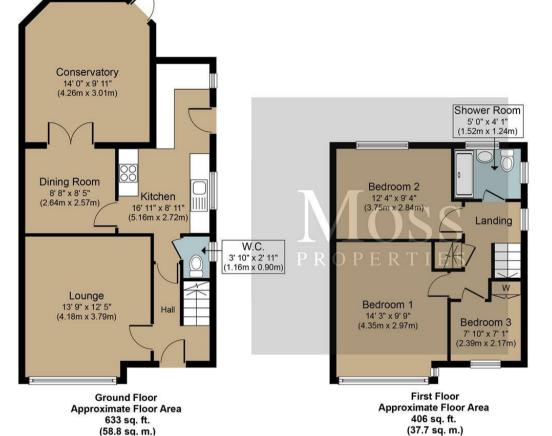

3 Bed House located in

Offers In The Region Of £180,000

Attic Room
15' 6" x 10' 2"
(4.73m x 3.11m)

Second Floor Approximate Floor Area 158 sq. ft. (14.7 sq. m.)

Whilst every attempt has been made to ensure the accuracy of the floorplan contained here, measurements of doors, windows, tooms and any other terms are approximate and no responsibility is taken for any error, omission or misstatement. This plan is for illustrative purposes only and should be used as such by any prospective purchaser. The services, systems and appliances shown have not been tested and no guarantee as to their operability or efficiency can be given.