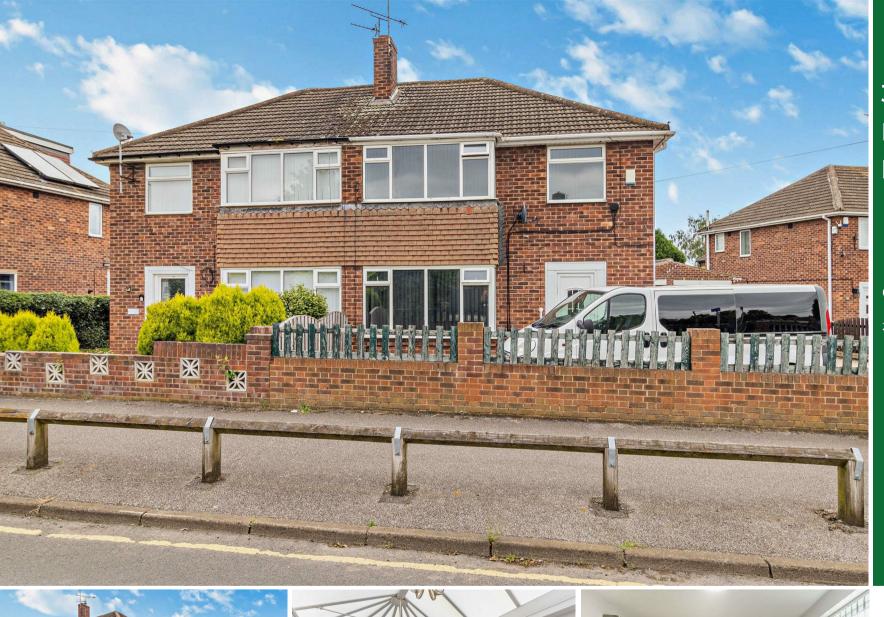

3 Bed House located in

Offers In The Region Of £180,000

Attic Room
15' 6" x 10' 2"
(4.73m x 3.11m)

Second Floor Approximate Floor Area 158 sq. ft. (14.7 sq. m.)

Whilst every attempt has been made to ensure the accuracy of the floorplan contained here, measurements of doors, windows, tooms and any other terms are approximate and no responsibility is taken for any error, omission or misstatement. This plan is for illustrative purposes only and should be used as such by any prospective purchaser. The services, systems and appliances shown have not been tested and no guarantee as to their operability or efficiency can be given.