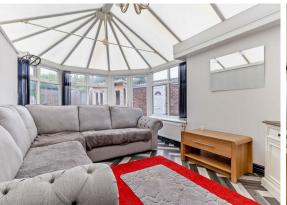

3 Bed House located in

Offers In The Region Of £180,000

Attic Room
15' 6" x 10' 2"
(4.73m x 3.11m)

Second Floor Approximate Floor Area 158 sq. ft. (14.7 sq. m.)

Whilst every attempt has been made to ensure the accuracy of the floorplan contained here, measurements of doors, windows, tooms and any other terms are approximate and no responsibility is taken for any error, omission or misstatement. This plan is for illustrative purposes only and should be used as such by any prospective purchaser. The services, systems and appliances shown have not been tested and no guarantee as to their operability or efficiency can be given.