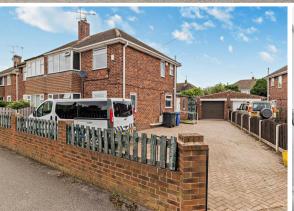

3 Bed House located in

Offers In The Region Of £180,000

Attic Room
15' 6" x 10' 2"
(4.73m x 3.11m)

Second Floor Approximate Floor Area 158 sq. ft. (14.7 sq. m.)

Whilst every attempt has been made to ensure the accuracy of the floorplan contained here, measurements of doors, windows, tooms and any other terms are approximate and no responsibility is taken for any error, omission or misstatement. This plan is for illustrative purposes only and should be used as such by any prospective purchaser. The services, systems and appliances shown have not been tested and no guarantee as to their operability or efficiency can be given.