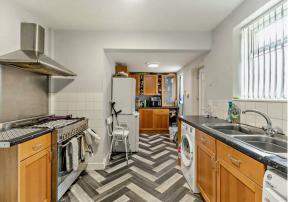

3 Bed House located in

Offers In The Region Of £180,000

Attic Room
15' 6" x 10' 2"
(4.73m x 3.11m)

Second Floor Approximate Floor Area 158 sq. ft. (14.7 sq. m.)

Whilst every attempt has been made to ensure the accuracy of the floorplan contained here, measurements of doors, windows, tooms and any other terms are approximate and no responsibility is taken for any error, omission or misstatement. This plan is for illustrative purposes only and should be used as such by any prospective purchaser. The services, systems and appliances shown have not been tested and no guarantee as to their operability or efficiency can be given.