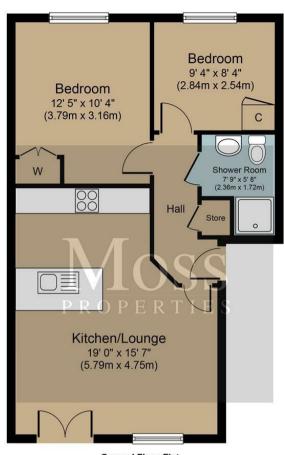

2 Bed Apartment

located in York Road, Doncaster

Guide Price £90,000

White Rose Way
Doncaster
South Yorkshire

E: info@mosspm.co.uk T: 01302 730077 www.mosspm.co.uk

Ground Floor Flat Approximate Floor Area 568 sq. ft.

Whilst every attempt has been made to ensure the accuracy of the floorplan contained here, measurements of doors, windows, rooms and any other Items are approximate and no responsibility is taken for any error, omission or misstatement. This plan is for illustrative purposes only and should be used as such by any prospective purchaser. The services, systems and appliances shown have not been tested and no guarantee as to their operability or efficiency can be given.