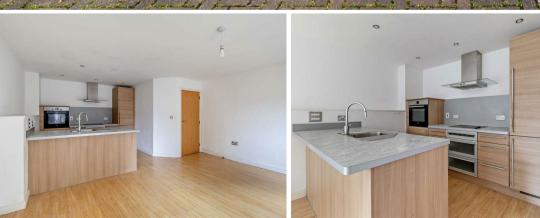

2 Bed
Apartment
located in

Guide Price £90,000

White Rose Way
Doncaster
South Yorkshire

E: leads@mosspm.co.uk T: 01302 730077 www.mosspm.co.uk

Ground Floor Flat Approximate Floor Area 568 sq. ft.

Whilst every attempt has been made to ensure the accuracy of the floorplan contained here, measurements of doors, windows, rooms and any other Items are approximate and no responsibility is taken for any error, omission or misstatement. This plan is for illustrative purposes only and should be used as such by any prospective purchaser. The services, systems and appliances shown have not been tested and no guarantee as to their operability or efficiency can be given.