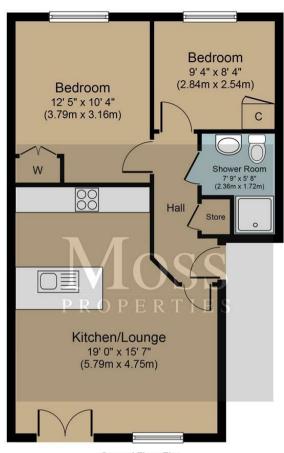

2 Bed
Apartment
located in

Guide Price £90,000

White Rose Way
Doncaster
South Yorkshire

E: leads@mosspm.co.uk T: 01302 730077 www.mosspm.co.uk

Ground Floor Flat Approximate Floor Area 568 sq. ft.

Whilst every attempt has been made to ensure the accuracy of the floorplan contained here, measurements of doors, windows, rooms and any other Items are approximate and no responsibility is taken for any error, omission or misstatement. This plan is for illustrative purposes only and should be used as such by any prospective purchaser. The services, systems and appliances shown have not been tested and no guarantee as to their operability or efficiency can be given.