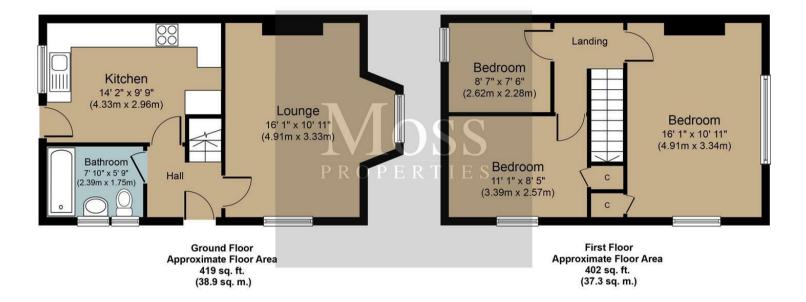

3 Bed House - End Terrace located in Armthorpe £150,000

Whilst every attempt has been made to ensure the accuracy of the floorplan contained here, measurements of doors, windows, rooms and any other items are approximate and no responsibility is taken for any error, omission or misstatement. This plan is for illustrative purposes only and should be used as such by any prospective purchaser. The services, systems and appliances shown have not been tested and no guarantee as to their operability or efficiency can be given.