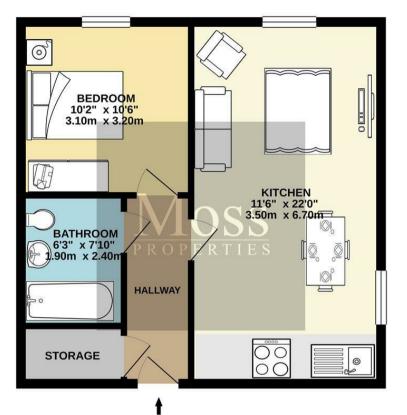

## 2ND FLOOR APARTMENT 484 sq.ft. (45.0 sq.m.) approx.

TOTALFLOOR AREA: 484 sq.ft, (450 sq.m), approx. We have we have the been value terms to accuracy of the Social columnol have measurements of door, wholese, norms and any other terms are approximate and no termsonability in Laten to any more, measurement. This plans is the intrative purposes only and shadle be used as out, by any prospective purchase. The service, systems and applicance is shown have not been toteld and no guarantee as in the Markan Markan Markan Col.