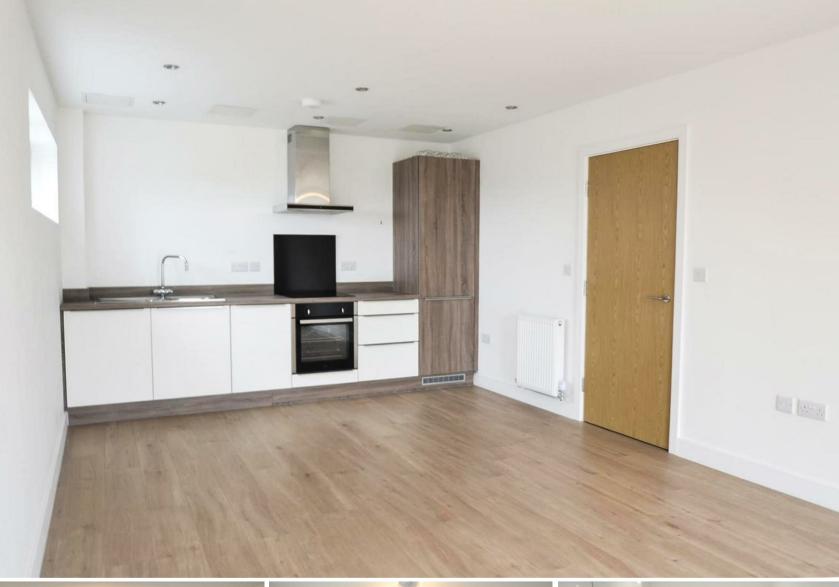

1 Bed Apartment located in White Rose Way

£700 PCM





## 2ND FLOOR APARTMENT 484 sq.ft. (45.0 sq.m.) approx.





TOTALFLOOR AREA: 484 sq.ft, (450 sq.m), approx. We have we have the been value terms to accuracy of the Social columnol have measurements of door, wholese, norms and any other terms are approximate and no termsonability in Laten to any more, measurement. This plans is the intrative purposes only and shadle be used as out, by any prospective purchase. The service, systems and applicance is shown have not been toteld and no guarantee as in the Markan Markan Markan Col.



## DIRECTIONS

## WMMM

White Rose Way Doncaster South Yorkshire

E: leads@mosspm.co.uk T: 01302 730077 www.mosspm.co.uk