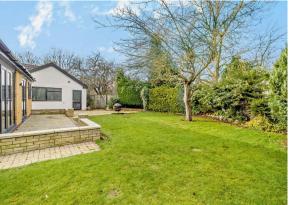

3 Bed
Bungalow Detached
located in
Edenthorpe

Guide Price £300,000









## GROUND FLOOR 1079 sq.ft. (100.2 sq.m.) approx.



## TOTAL FLOOR AREA: 1079 sq.ft. (100.2 sq.m.) approx.

Whist every attempt has been made to ensure the accuracy of the floorpin contained here, measurements of doors, windows, rooms and any other items are approximate and no responsibility is taken to any error, prospective purchaser. The services, systems and applicances shown have not been tested and no guarantee as to their operability or efficiency can be given.



## DIBECTIONS

## COMTACT

White Rose Way
Doncaster
South Yorkshire

E: leads@mosspm.co.uk T: 01302 730077 www.mosspm.co.uk