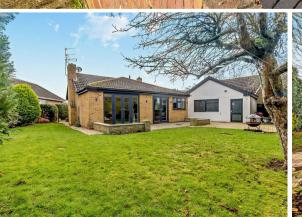

3 Bed
Bungalow Detached
located in
Edenthorpe

Guide Price £300,000









## GROUND FLOOR 1079 sq.ft. (100.2 sq.m.) approx.



## TOTAL FLOOR AREA: 1079 sq.ft. (100.2 sq.m.) approx.

Whist every attempt has been made to ensure the accuracy of the floorpin contained here, measurements of doors, windows, rooms and any other items are approximate and no responsibility is taken to any error, prospective purchaser. The services, systems and applicances shown have not been tested and no guarantee as to their operability or efficiency can be given.



## DIBECTIONS

## COMTACT

White Rose Way
Doncaster
South Yorkshire

E: leads@mosspm.co.uk T: 01302 730077 www.mosspm.co.uk