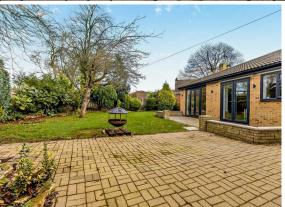

3 Bed
Bungalow Detached
located in
Edenthorpe

Guide Price £300,000









## GROUND FLOOR 1079 sq.ft. (100.2 sq.m.) approx.



## TOTAL FLOOR AREA: 1079 sq.ft. (100.2 sq.m.) approx.

Whist every attempt has been made to ensure the accuracy of the floorpin contained here, measurements of doors, windows, rooms and any other items are approximate and no responsibility is taken to any error, prospective purchaser. The services, systems and applicances shown have not been tested and no guarantee as to their operability or efficiency can be given.



## DIBECTIONS

## COMTACT

White Rose Way
Doncaster
South Yorkshire

E: leads@mosspm.co.uk T: 01302 730077 www.mosspm.co.uk