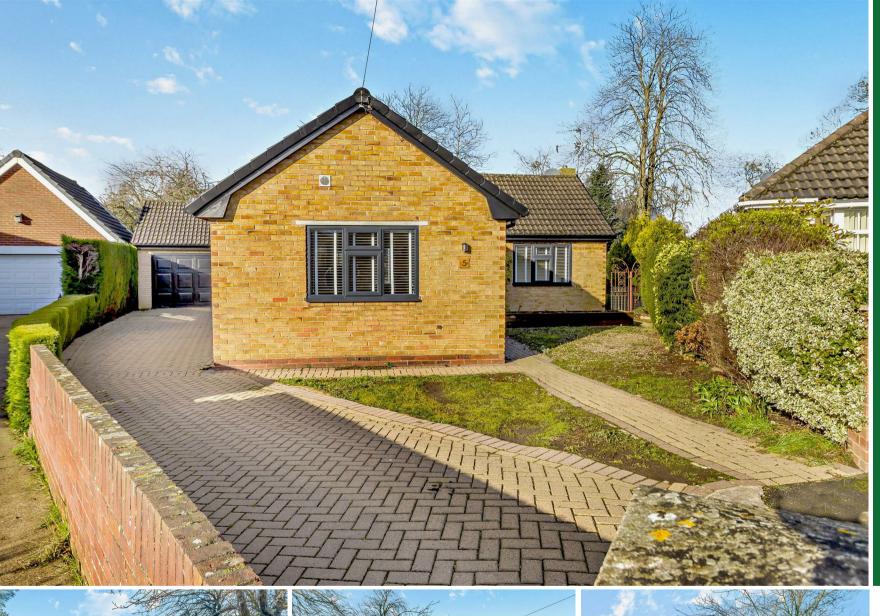

3 Bed
Bungalow Detached
located in
Edenthorpe

Guide Price £300,000









## GROUND FLOOR 1079 sq.ft. (100.2 sq.m.) approx.



## TOTAL FLOOR AREA: 1079 sq.ft. (100.2 sq.m.) approx.

Whist every attempt has been made to ensure the accuracy of the floorpin contained here, measurements of doors, windows, rooms and any other items are approximate and no responsibility is taken to any error, prospective purchaser. The services, systems and applicances shown have not been tested and no guarantee as to their operability or efficiency can be given.



## DIBECTIONS

## COMTACT

White Rose Way
Doncaster
South Yorkshire

E: leads@mosspm.co.uk T: 01302 730077 www.mosspm.co.uk