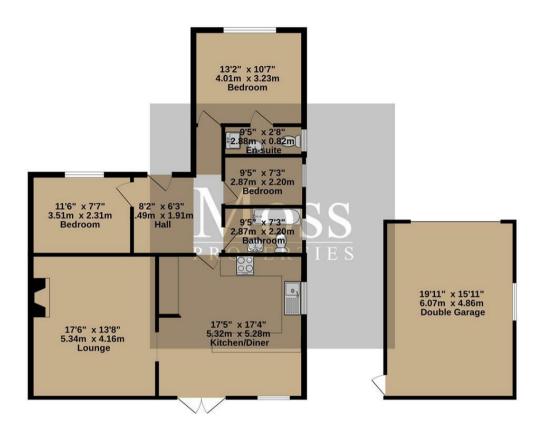

## GROUND FLOOR 1079 sq.ft. (100.2 sq.m.) approx.

## TOTAL FLOOR AREA: 1079 sq.ft. (100.2 sq.m.) approx.

Whist every attempt has been made to ensure the accuracy of the floorpin contained here, measurements of doors, windows, rooms and any other items are approximate and no responsibility is taken to any error, prospective purchaser. The services, systems and applicances shown have not been tested and no guarantee as to their operability or efficiency can be given.