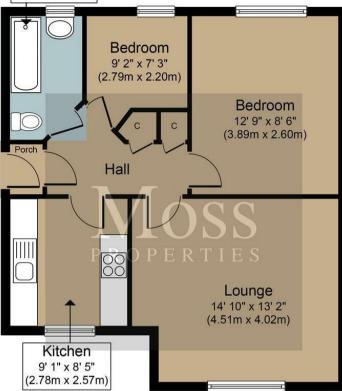

2 Bed
Apartment
located in
Armthorpe

£90,000

Ground Floor Flat Approximate Floor Area 575 sq. ft. (53.4 sq. m.)

Whilst very attempt, has been made to ensure the accuracy of the floorphin contained here, measurement of doors, worldow, forms and any other terms are approximate and no responsibility is taken for any error, crisission or misstatement. This plan is for illustrative purposes only and should be used as such by any prospective purchaser. The services systems and appliances shown have not been tested and no guarantee as to their olerabulity or efficiency can be given.

Made with Metropix 62020.

DIRFICTIONS

COMTACT

White Rose Way
Doncaster
South Yorkshire

E: leads@mosspm.co.uk T: 01302 730077 www.mosspm.co.uk