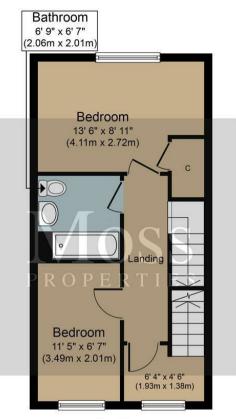

3 Bed House - End Terrace located in

Guide Price £190,000

White Rose Way Doncaster South Yorkshire

E: leads@mosspm.co.uk T: 01302 730077 www.mosspm.co.uk

First Floor Approximate Floor Area 371 sq. ft. (34.4 sq. m.)