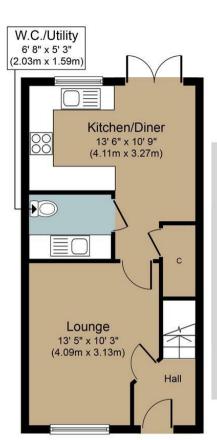

Made with Metropix 62020.

**Ground Floor** Approximate Floor Area 371 sq. ft. (34.4 sq. m.)