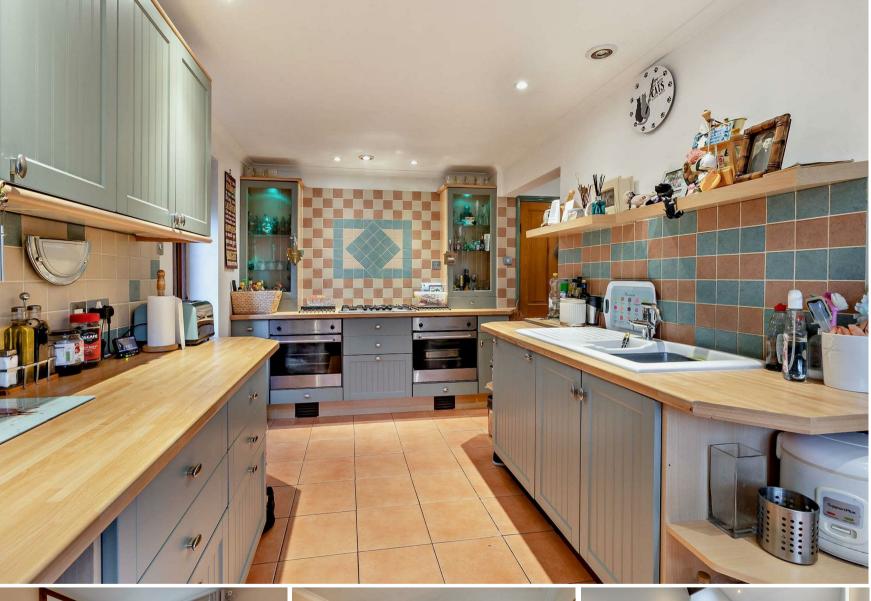

5 Bed House -Detached located in Sprotbrough

Offers Over £320,000

Bedroom

7' 8" x 7' 8"

(2.34m x 2.34m)

Mezzanine

127 sq.ft.

(11.8 sq.m.)

Approximate Floor Area

White Rose Way Doncaster South Yorkshire

E: leads@mosspm.co.uk T: 01302 730077 www.mosspm.co.uk

**Ground Floor** Approximate Floor Area 710 sq. ft. (66.0 sq. m.)

First Floor Approximate Floor Area 701 sq. ft. (65.1 sq. m.)