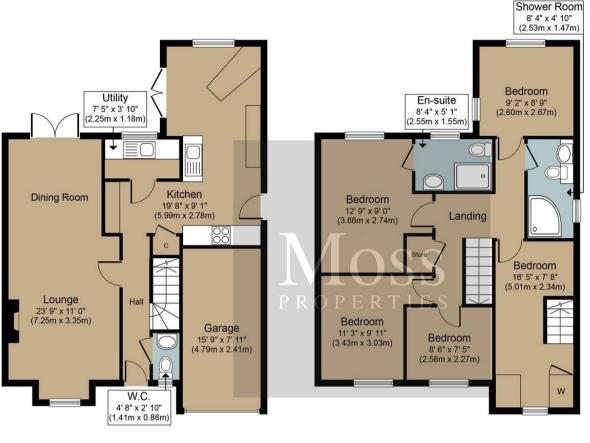

5 Bed House -Detached located in Sprotbrough

Offers Over £320,000

Bedroom

7' 8" x 7' 8"

(2.34m x 2.34m)

Mezzanine

127 sq.ft.

(11.8 sq.m.)

Approximate Floor Area

White Rose Way Doncaster South Yorkshire

E: leads@mosspm.co.uk T: 01302 730077 www.mosspm.co.uk

**Ground Floor** Approximate Floor Area 710 sq. ft. (66.0 sq. m.)

First Floor Approximate Floor Area 701 sq. ft. (65.1 sq. m.)

Whilst every attempt has been made to ensure the accuracy of the floorpain contained here, measurements of doors, windows, somit and any other liters are approximate and or exponsibility it taken for any error, omission or misstatement. This plan is for illustrative purposes only and should be used as such by any prospective purchaser. The services, systems and appliances shown have not been tested and no guarantee as to their oferabulity or efficiency can be given.

Made with Metropix 2001