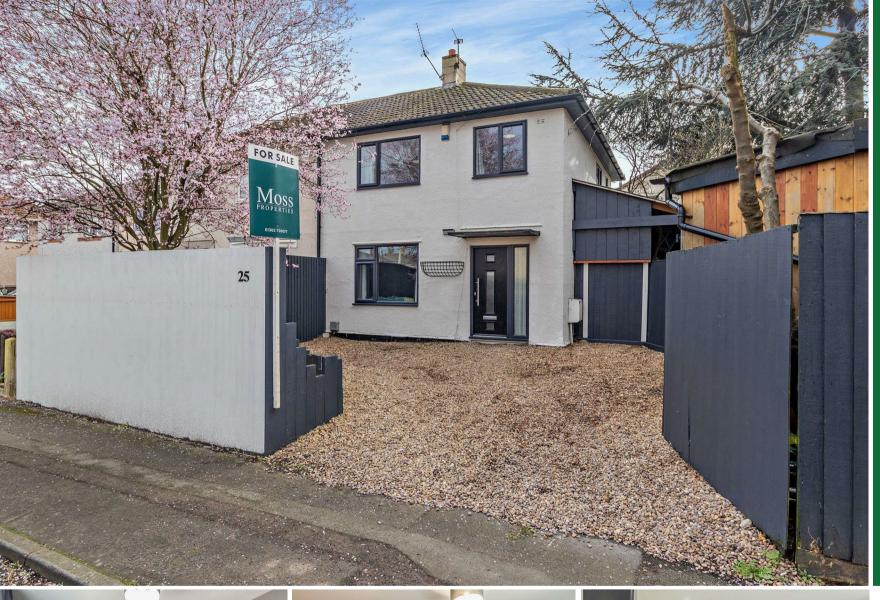

3 Bed House - Semi-Detached located in New Rossington

Offers Over £150,000

Ground Floor Approximate Floor Area 426 sq. ft. (39.6 sq. m.)

First Floor Approximate Floor Area 426 sq. ft. (39.6 sq. m.)

Outbuilding Approximate Floor Area 185 sq. ft. (17.2 sq. m.)