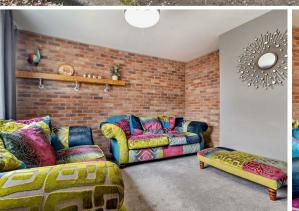

3 Bed House - Semi-Detached located in New Rossington

Offers Over £150,000

Ground Floor Approximate Floor Area 426 sq. ft. (39.6 sq. m.)

First Floor Approximate Floor Area 426 sq. ft. (39.6 sq. m.)

Outbuilding Approximate Floor Area 185 sq. ft. (17.2 sq. m.)