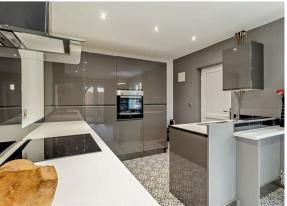

3 Bed House - Semi-Detached located in New Rossington

Offers Over £150,000

Ground Floor Approximate Floor Area 426 sq. ft. (39.6 sq. m.)

First Floor Approximate Floor Area 426 sq. ft. (39.6 sq. m.)

Outbuilding Approximate Floor Area 185 sq. ft. (17.2 sq. m.)