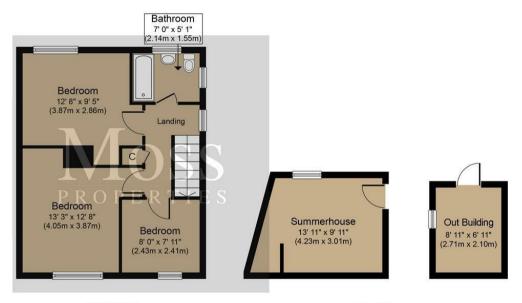

3 Bed House - Semi-Detached located in New Rossington

Offers Over £150,000

Ground Floor Approximate Floor Area 426 sq. ft. (39.6 sq. m.)

First Floor Approximate Floor Area 426 sq. ft. (39.6 sq. m.)

Outbuilding Approximate Floor Area 185 sq. ft. (17.2 sq. m.)

Whilst every attempt has been made to ensure the accuracy of the floorplan contained here, measurements of doors, windows rooms and my other terms are approximate and or esponsibility is taken for any error, omission or misstatement. This plan is for illustrative purposes only and should be used as such by any prospective purchaser. The services, systems and appliances shown have not been tested and no guarantee as to their oferabulity or efficiency can be given.

Made with Metropix E201

White Rose Way Doncaster South Yorkshire

E: leads@mosspm.co.uk T: 01302 730077 www.mosspm.co.uk