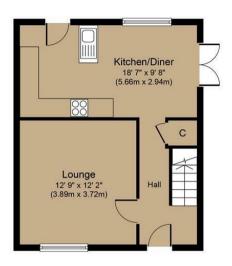

3 Bed House - Semi-Detached located in New Rossington

Offers Over £150,000

Ground Floor Approximate Floor Area 426 sq. ft. (39.6 sq. m.)

First Floor Approximate Floor Area 426 sq. ft. (39.6 sq. m.)

Outbuilding Approximate Floor Area 185 sq. ft. (17.2 sq. m.)

Whilst every attempt has been made to ensure the accuracy of the floorplan contained here, measurements of doors, windows rooms and my other terms are approximate and or esponsibility is taken for any error, omission or misstatement. This plan is for illustrative purposes only and should be used as such by any prospective purchaser. The services, systems and appliances shown have not been tested and no guarantee as to their oferabulity or efficiency can be given.

Made with Metropix E201

White Rose Way Doncaster South Yorkshire

E: leads@mosspm.co.uk T: 01302 730077 www.mosspm.co.uk