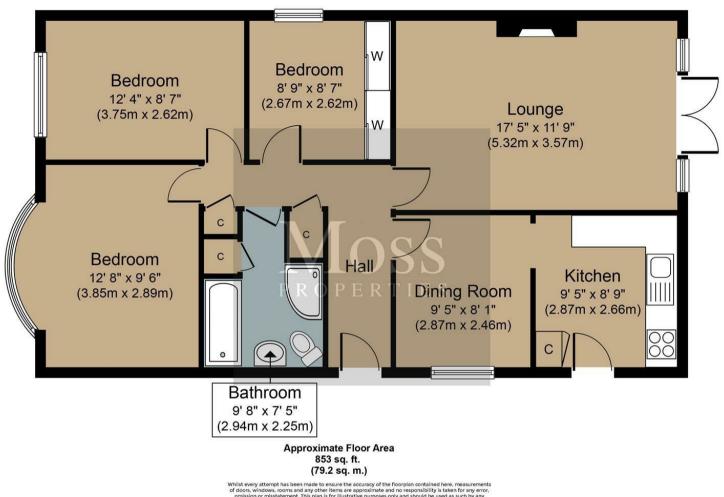

## Guide Price £230,000

While avery attempt has been made to ensure the accuracy of the floorpian contained here, measurements of doors, windows, rooms and any other items are approximate and no responsibility is taken for any error, omission or misstatement. This pian is for illustrative purposes only and should be used as such by any prospective purchase. The services, systems and appliances shown have not been tested and no guarantee as to their oferabulity or efficiency can be given. Made with Metropix '2024'