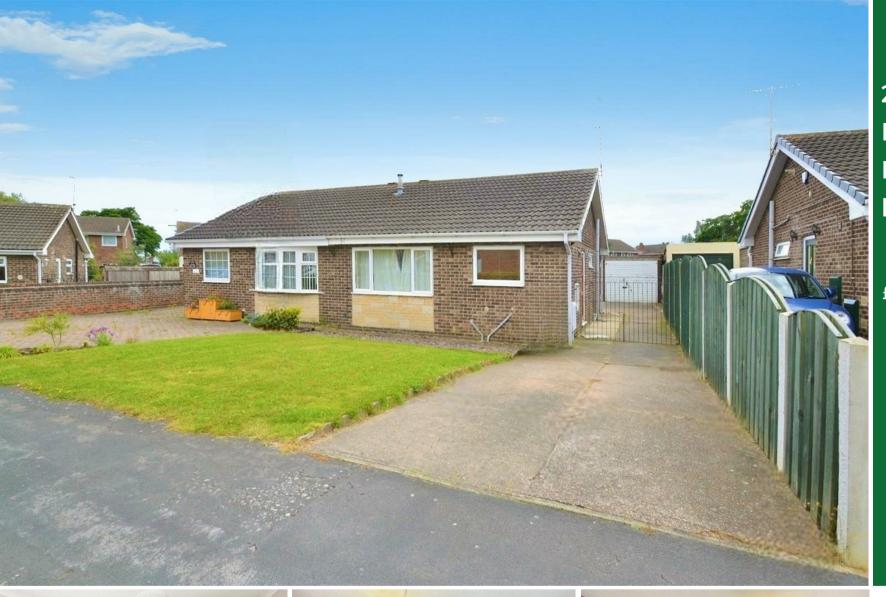

2 Bed
Bungalow - Semi
Detached
located in

£750 PCM







## GROUND FLOOR 840 sq.ft. (78.1 sq.m.) approx.



TOTAL FLOOR AREA: 840 sq.ft. (78.1 sq.m.) approx.

Whilst every attempt has been made to ensure the accuracy of the flooplan contained here, measurements of doors, windows, rooms and any other items are approximate and no responsibility is taken for any error, omission or mis-statement. This plan is for illustrative purposes only and should be used as such by any prospective purchaser. The services, systems and appliances shown have not been tested and no guarantee as to their operability or efficiency can be given.

Made with Metropix @2020.



DIRECTIONS

COMTACT

White Rose Way Doncaster South Yorkshire

E: leads@mosspm.co.uk T: 01302 730077 www.mosspm.co.uk