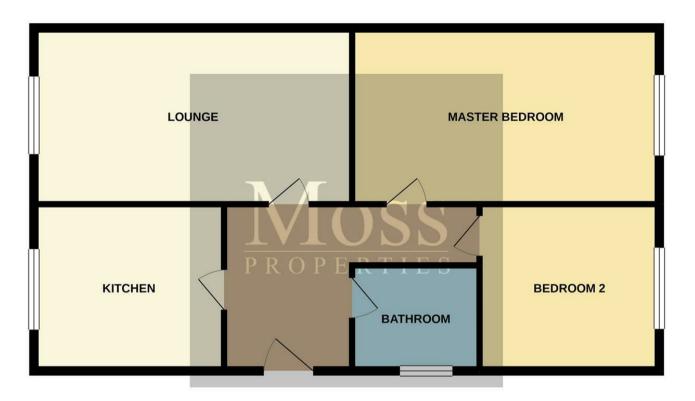

## GROUND FLOOR 840 sq.ft. (78.1 sq.m.) approx.

TOTAL FLOOR AREA: 840 sq.ft. (78.1 sq.m.) approx.

Whilst every attempt has been made to ensure the accuracy of the flooplan contained here, measurements of doors, windows, rooms and any other items are approximate and no responsibility is taken for any error, omission or mis-statement. This plan is for illustrative purposes only and should be used as such by any prospective purchaser. The services, systems and appliances shown have not been tested and no guarantee as to their operability or efficiency can be given.

Made with Metropix @2020.

DIRECTIONS

COMTACT

White Rose Way Doncaster South Yorkshire

E: leads@mosspm.co.uk T: 01302 730077 www.mosspm.co.uk