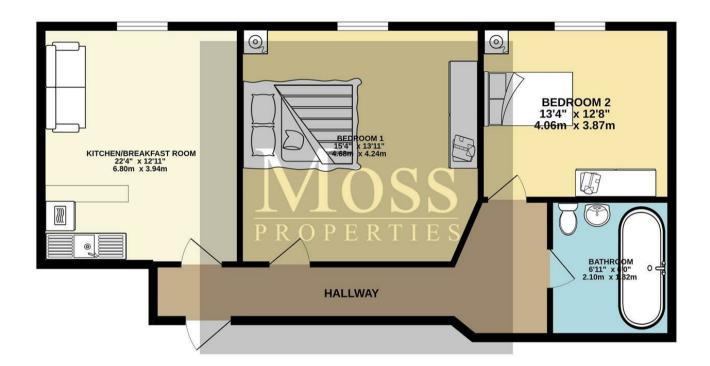

2 Bed Apartment

located in Fern Court, Rotherham

Offers In The Region Of £100,000

## GROUND FLOOR 771 sq.ft. (71.6 sq.m.) approx.

## TOTAL FLOOR AREA: 771 sq.ft. (71.6 sq.m.) approx.

Whilst every attempt has been made to ensure the accuracy of the floorplan contained here, measurements of doors, windows, rooms and any other items are approximate and no responsibility is taken to ray error, omission or mis-statement. This plan is for illustrative purposes only and should be used as such by any prospective purchaser. The services, systems and appliances shown have not been tested and no guarantee as to their operability or efficiency can be given.