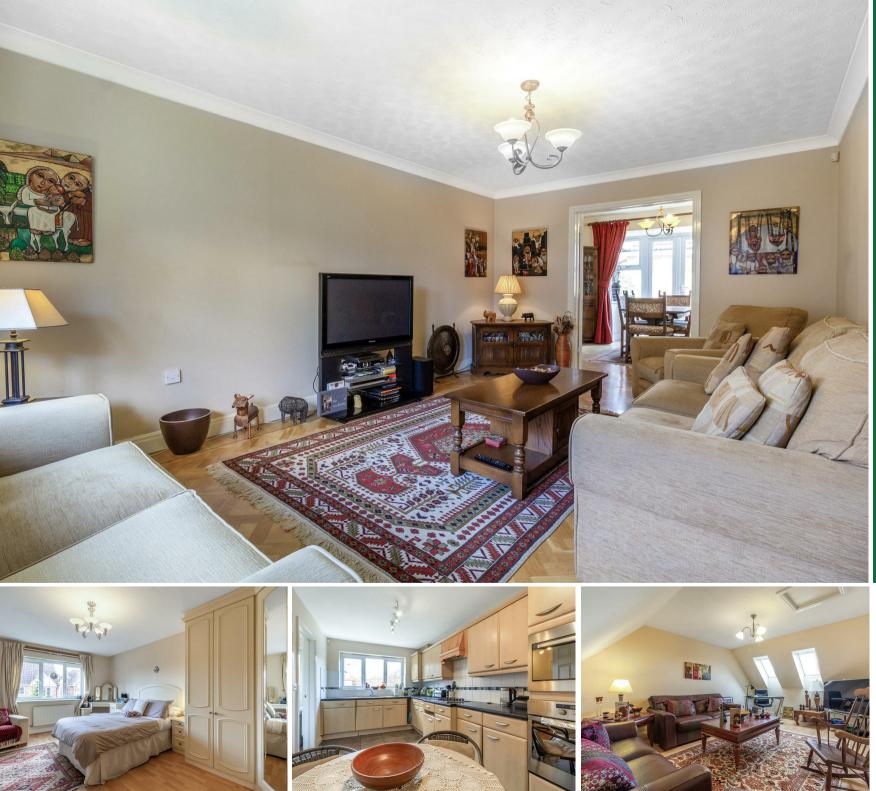

6 Bed House -Detached located in Lakeside



## DIRECTIONS

GROUND FLOOR 628 sq.ft. (58.4 sq.m.) approx.



1ST FLOOR 584 sq.ft. (54.2 sq.m.) approx.



## TOTAL FLOOR AREA : 1259sq.ft. (117.0 sq.m.) approx.

Whilst every attempt has been made to ensure the accuracy of the floaghin, daying daying approximate and no responsibility is taken for any error, omission or mis-statement. This plan is for illustrative purposes only and should be used as such by any prospective purchaser. The services, systems and appliances shown have not been tested and no guarantee as to their operability or efficiency can be given. Made with Metropix ©2024

Energy Efficiency Rating

Very energy efficient - lower running costs
Current
Potential

V2 pluss A
B
B
B

(03-00)
C
B
B

(03-00)
B
B
B

(03-00)
B
B
B

(03