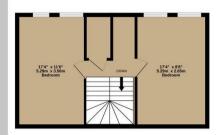

Energy Efficiency Rating

Very energy efficient - lower running costs
Current
Potential

V2 pluss A
B
B
B

(03-00)
C
B
B

(03-00)
B
B
B

(03-00)
B
B
B

(03-00)
B
B

2ND FLOOR 410 sq.ft. (38.1 sq.m.) approx.