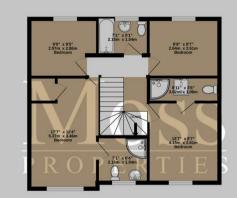

Energy Efficiency Rating

Very energy efficient - lower running costs
Current
Potential

V2 pluss A
B
B
B

(03-00)
C
B
B

(03-00)
B
B
B

(03-00)
B
B
B

(03-00)
B
B

2ND FLOOR 410 sq.ft. (38.1 sq.m.) approx.