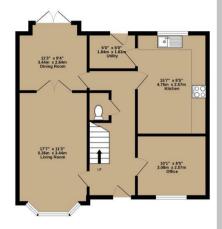

## DIRECTIONS

GROUND FLOOR 628 sq.ft. (58.4 sq.m.) approx.

1ST FLOOR 584 sq.ft. (54.2 sq.m.) approx.

## TOTAL FLOOR AREA : 1259sq.ft. (117.0 sq.m.) approx.

Whilst every attempt has been made to ensure the accuracy of the floaghin, daying daying approximate and no responsibility is taken for any error, omission or mis-statement. This plan is for illustrative purposes only and should be used as such by any prospective purchaser. The services, systems and appliances shown have not been tested and no guarantee as to their operability or efficiency can be given. Made with Metropix ©2024