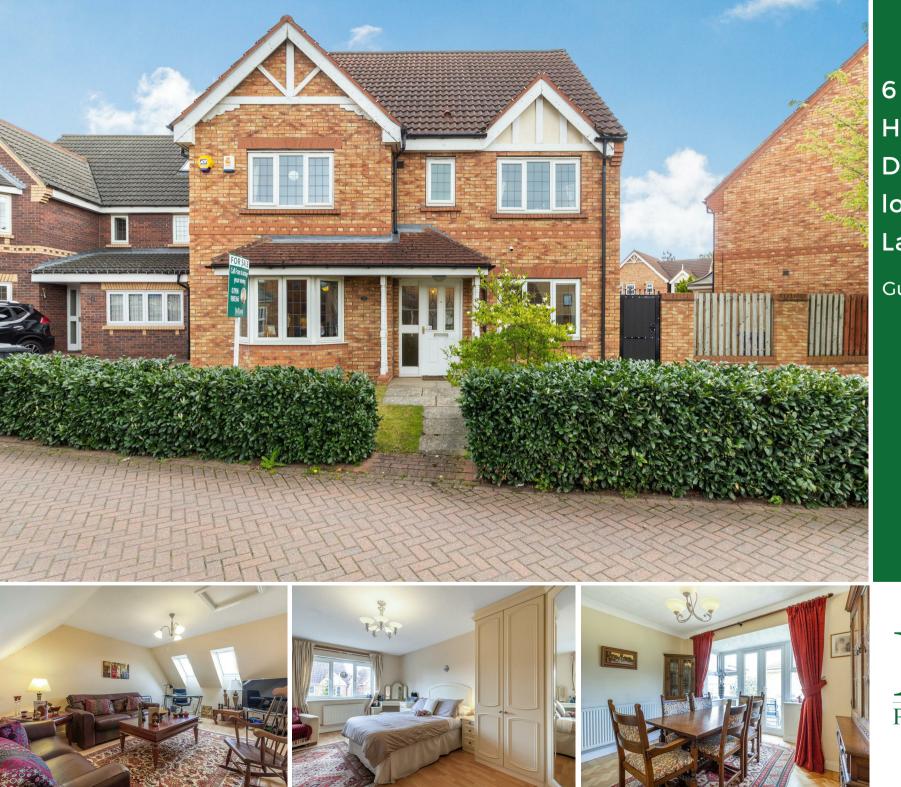

6 Bed House -Detached located in Lakeside Guide Price £350,000



## DIRECTIONS

GROUND FLOOR 628 sq.ft. (58.4 sq.m.) approx.



1ST FLOOR 584 sq.ft. (54.2 sq.m.) approx.



## TOTAL FLOOR AREA : 1259sq.ft. (117.0 sq.m.) approx.

Whilst every attempt has been made to ensure the accuracy of the floaghin, daying daying approximate and no responsibility is taken for any error, omission or mis-statement. This plan is for illustrative purposes only and should be used as such by any prospective purchaser. The services, systems and appliances shown have not been tested and no guarantee as to their operability or efficiency can be given. Made with Metropix ©2024

Energy Efficiency Rating

Very energy efficient - lower running costs
Current
Potential

V2 pluss A
B
B
B

(03-00)
C
B
B

(03-00)
B
B