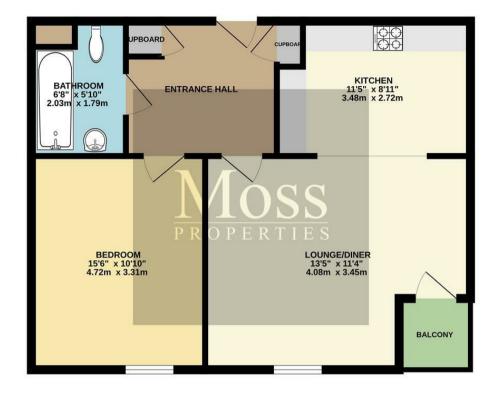

## GROUND FLOOR 594 sq.ft. (55.2 sq.m.) approx.

TOTAL FLOOR AREA: S94 s.q.ft (52.2 s.g.m) approx. White every strength table have mudie to sense the securicy of the beoplain contained. The sense are service of a done, windows, scores and any other terms are approximate and no responsibility is baten to any energy projective purchase. This plan is initiative pupping and you do the set such that any projective purchase. The set is the initiative pupping and the set of the