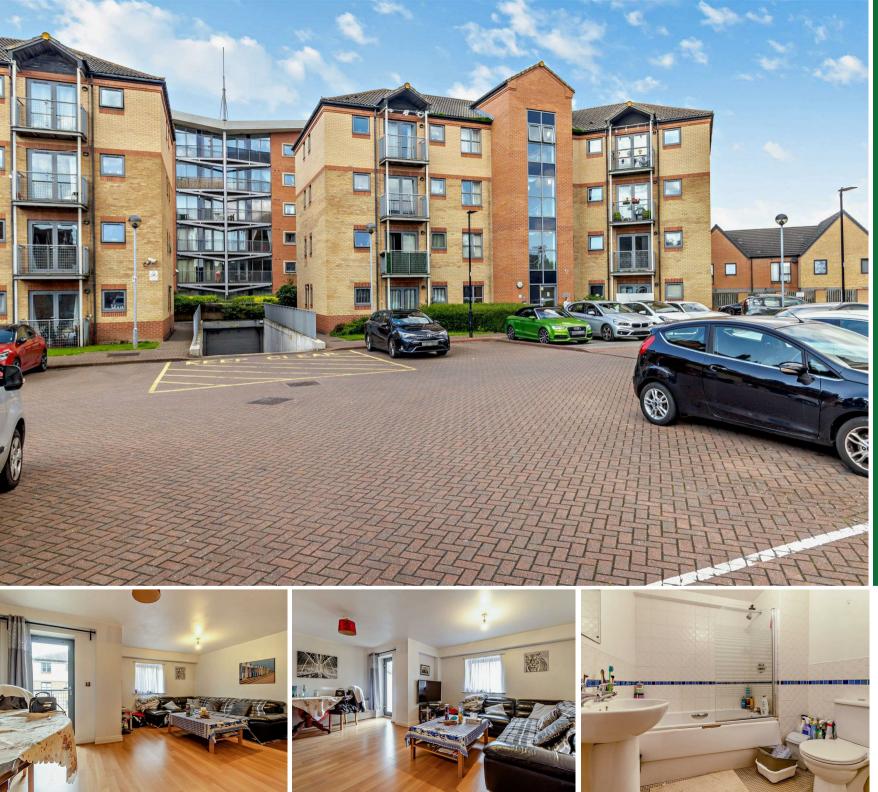

1 Bed Apartment located in

Offers Over £90,000



## GROUND FLOOR 594 sq.ft. (55.2 sq.m.) approx.



TOTAL FLOOR AREA: S94 s.q.ft (52.2 s.g.m) approx. White every strength table have mudie to sense the securicy of the beoplain contained. The sense are service of a done, windows, scores and any other terms are approximate and no responsibility is baten to any energy projective purchase. This plan is initiative pupping and you do the set such that any projective purchase. The set is the initiative pupping and the set of the



## DIRECTIONS

## CONTACT

White Rose Way Doncaster South Yorkshire

E: leads@mosspm.co.uk T: 01302 730077 www.mosspm.co.uk