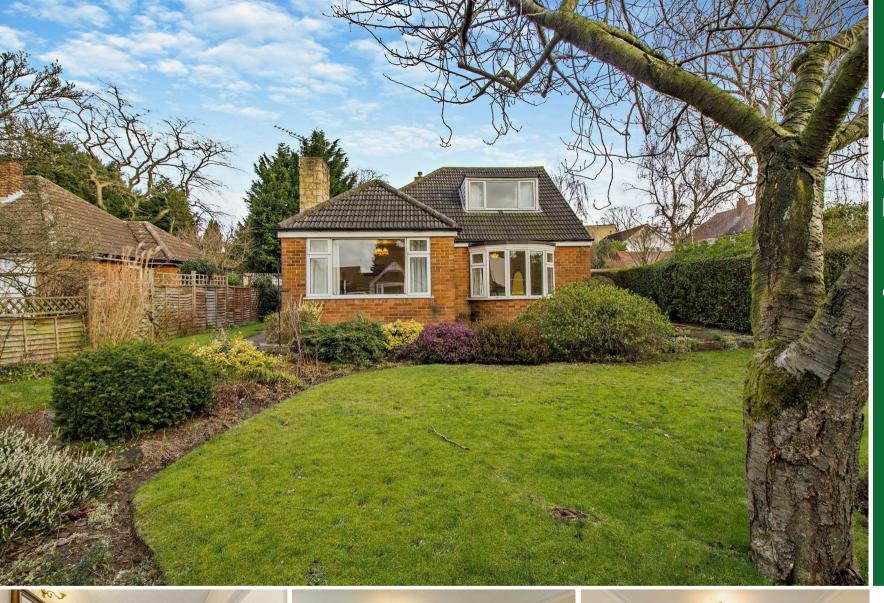

4 Bed
Bungalow Detached
located in

Offers Over £380,000

TOTAL FLOOR AREA: 1038 sq.ft. (96.4 sq.m.) approx.

Whilst every attempt has been made to ensure the accuracy of the floorplan contained here, measurements of doors, windows, rooms and any other tens are approximate and no responsibility is taken for any error, omission or mis-statement. This plan is for illustrative purposes only and should be used as such by any prospective purchaser. The services, systems and appliances shown have not been tested and no guarantee as to their operability or efficiency can be given.