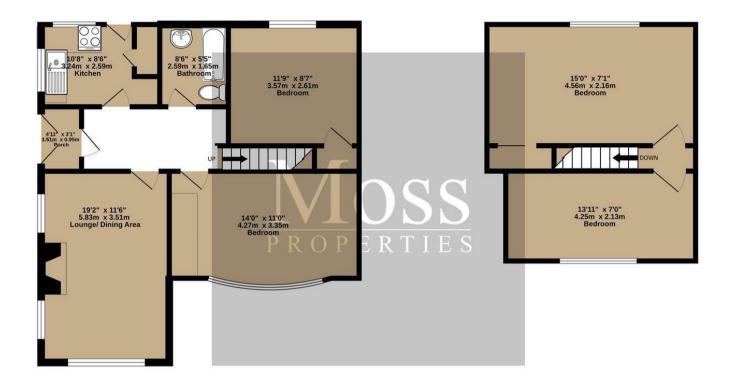

4 Bed
Bungalow Detached
located in

Offers Over £380,000

TOTAL FLOOR AREA: 1038 sq.ft. (96.4 sq.m.) approx.

Whilst every attempt has been made to ensure the accuracy of the floorplan contained here, measurements of doors, windows, rooms and any other tens are approximate and no responsibility is taken for any error, omission or mis-statement. This plan is for illustrative purposes only and should be used as such by any prospective purchaser. The services, systems and appliances shown have not been tested and no guarantee as to their operability or efficiency can be given.